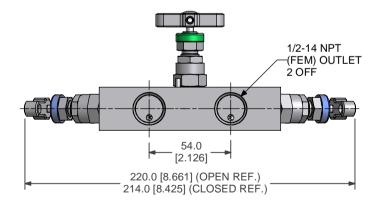

3 VALVE MANIFOLD REMOTE MTG. INLETS: 1/2-14 NPT (FEM) OUTLETS: 1/2-14 NPT (FEM) MATERIAL OF CONSTRUCTION: SEE 'H-SERIES MATERIAL SPEC'.

| FOR MATERIAL                                                                                                                                                                                                                                                                                                                                                                                                                                                                  | L AND PROCESS | SPECIFICATIO | NS REFER TO GENRIC F | PROCESS CONTROL SHEET ESSF N/A                          | ALL DIMENSIONS IN MM [INCHES] UNLESS OTHERWISE STATED     | REMOVE ALL SHARP EDGES AND BURRS                                                                                                                           |                                            |                |                  |                                                                           |
|-------------------------------------------------------------------------------------------------------------------------------------------------------------------------------------------------------------------------------------------------------------------------------------------------------------------------------------------------------------------------------------------------------------------------------------------------------------------------------|---------------|--------------|----------------------|---------------------------------------------------------|-----------------------------------------------------------|------------------------------------------------------------------------------------------------------------------------------------------------------------|--------------------------------------------|----------------|------------------|---------------------------------------------------------------------------|
| FOR PART MARKING DETAILS REFER TO PART MARKING SPECIFICATION ESSF N/A  THIS DRAWING CONTAINS INFORMATION THAT IS CONFIDENTIAL AND PROPRIETRY TO PARKER HANNIFIN PLC. THIS DRAWING IS FURNISHED ON THE UNDERSTANDING THAT THE DRAWING AND THE INFORMATION IT CONTAINS WILL NOT BE COPIED OR DISCLOSED TO OTHERS EXCEPT WITH THE WRITTEN CONSENT OF PARKER HANNIFIN. WILL NOT BE USED TO THE DETRIMENT OF PARKER HANNIFIN AND WILL BE RETURNED UPON REQUEST BY PARKER HANNIFIN. |               |              |                      |                                                         | DRAWING TITLE:  3 VALVE MANIFOLD REMOTE MTG  PIPE TO PIPE | INCH<br>(.00") ± .015"<br>(.000") ± .005"                                                                                                                  | METRIC<br>(.0)mm ± .3mm<br>(.00mm) ± 0.1mm | ± 1/2<br>± 30' |                  | Instrumentation                                                           |
| ISSUE NO.                                                                                                                                                                                                                                                                                                                                                                                                                                                                     | 1             | DRAWN BY:    | NICK HOLTON          | CHECKED BY : Approvals using electronic                 | 1/2-14 NPT (FEM) INLETS/OUTLETS<br>6000 PSI RANGE         | GENERAL M/C FINISH 63min CLA/ 1.6mm RA<br>GEOMETRICAL TOL'S TO BS.308 PART 3.<br>ALL THREAD TOLERANCES ARE TO BE IN<br>A CCORDANCE WITH PARKER IPD ESST01. |                                            |                | Ins<br>Riv<br>Ba | Parker Hannifin plc<br>nstrumentation Products Division<br>Riverside Road |
| E.C.N NUMBER                                                                                                                                                                                                                                                                                                                                                                                                                                                                  | CUST          | DATE DRAWN   | 22/05/2002           | 'PDM WORKFLOW' (QSP05/25)  APPROVED BY:                 |                                                           |                                                                                                                                                            |                                            |                |                  | Barnstaple. Devon EX31 1NP                                                |
| DATE                                                                                                                                                                                                                                                                                                                                                                                                                                                                          | 22/05/2002    | SCALE        | PROPORTIONAL         | Approvals using electronic<br>'PDM WORKFLOW' (QSP05/25) | DRAWING LOCATED IN PDM SYSTEM                             | DO NOT SCA                                                                                                                                                 | ALE IF IN                                  | DOUBT ASK      | HL*3M            |                                                                           |