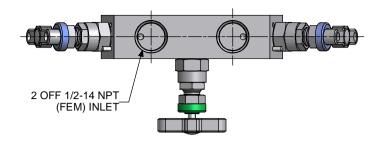

3 VALVE MANIFOLD REMOTE MTG. INLETS: 1/2-14 NPT (FEM) OUTLETS: 1/2-14 NPT (FEM) MATERIAL OF CONSTRUCTION: SEE 'H-SERIES MATERIAL SPEC'.

| FOR MATERIAL                                                                                                                                                                                                                                                                                                                                                                                                                                                                  | L AND PROCESS | SPECIFICATIO | NS REFER TO GENRIC F | PROCESS CONTROL SHEET ESSF N/A                          | ALL DIMENSIONS IN MM [INCHES] UNLESS OTHERWISE STATED     | REMOVE ALL SHARP EDGES AND BURRS                                                                                                                           |                                            |                |                  |                                                                           |
|-------------------------------------------------------------------------------------------------------------------------------------------------------------------------------------------------------------------------------------------------------------------------------------------------------------------------------------------------------------------------------------------------------------------------------------------------------------------------------|---------------|--------------|----------------------|---------------------------------------------------------|-----------------------------------------------------------|------------------------------------------------------------------------------------------------------------------------------------------------------------|--------------------------------------------|----------------|------------------|---------------------------------------------------------------------------|
| FOR PART MARKING DETAILS REFER TO PART MARKING SPECIFICATION ESSF N/A  THIS DRAWING CONTAINS INFORMATION THAT IS CONFIDENTIAL AND PROPRIETRY TO PARKER HANNIFIN PLC. THIS DRAWING IS FURNISHED ON THE UNDERSTANDING THAT THE DRAWING AND THE INFORMATION IT CONTAINS WILL NOT BE COPIED OR DISCLOSED TO OTHERS EXCEPT WITH THE WRITTEN CONSENT OF PARKER HANNIFIN. WILL NOT BE USED TO THE DETRIMENT OF PARKER HANNIFIN AND WILL BE RETURNED UPON REQUEST BY PARKER HANNIFIN. |               |              |                      |                                                         | DRAWING TITLE:  3 VALVE MANIFOLD REMOTE MTG  PIPE TO PIPE | INCH<br>(.00") ± .015"<br>(.000") ± .005"                                                                                                                  | METRIC<br>(.0)mm ± .3mm<br>(.00mm) ± 0.1mm | ± 1/2<br>± 30' |                  | Instrumentation                                                           |
| ISSUE NO.                                                                                                                                                                                                                                                                                                                                                                                                                                                                     | 1             | DRAWN BY:    | NICK HOLTON          | CHECKED BY : Approvals using electronic                 | 1/2-14 NPT (FEM) INLETS/OUTLETS<br>6000 PSI RANGE         | GENERAL M/C FINISH 63min CLA/ 1.6mm RA<br>GEOMETRICAL TOL'S TO BS.308 PART 3.<br>ALL THREAD TOLERANCES ARE TO BE IN<br>A CCORDANCE WITH PARKER IPD ESST01. |                                            |                | Ins<br>Riv<br>Ba | Parker Hannifin plc<br>nstrumentation Products Division<br>Riverside Road |
| E.C.N NUMBER                                                                                                                                                                                                                                                                                                                                                                                                                                                                  | CUST          | DATE DRAWN   | 22/05/2002           | 'PDM WORKFLOW' (QSP05/25)  APPROVED BY:                 |                                                           |                                                                                                                                                            |                                            |                |                  | Barnstaple. Devon EX31 1NP                                                |
| DATE                                                                                                                                                                                                                                                                                                                                                                                                                                                                          | 22/05/2002    | SCALE        | PROPORTIONAL         | Approvals using electronic<br>'PDM WORKFLOW' (QSP05/25) | DRAWING LOCATED IN PDM SYSTEM                             | DO NOT SCA                                                                                                                                                 | ALE IF IN                                  | DOUBT ASK      | HL*3M            |                                                                           |