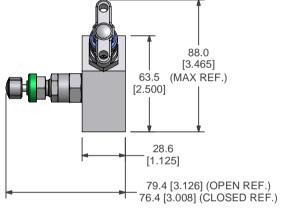

3 VALVE MANIFOLD REMOTE MTG. INLETS: 1/2-14 NPT (FEM) OUTLETS: 1/2-14 NPT (FEM) MATERIAL OF CONSTRUCTION: SEE 'H-SERIES MATERIAL SPEC'.

| FOR MATERIAL                                                                                                                                                                                                                                                                                                                                                                                                                                                                  | L AND PROCESS | SPECIFICATIO | NS REFER TO GENRIC F | PROCESS CONTROL SHEET ESSF N/A                          | ALL DIMENSIONS IN MM [INCHES] UNLESS OTHERWISE STATED     | REMOVE ALL SHARP EDGES AND BURRS                                                                                                                           |                                            |                |                  |                                                                           |
|-------------------------------------------------------------------------------------------------------------------------------------------------------------------------------------------------------------------------------------------------------------------------------------------------------------------------------------------------------------------------------------------------------------------------------------------------------------------------------|---------------|--------------|----------------------|---------------------------------------------------------|-----------------------------------------------------------|------------------------------------------------------------------------------------------------------------------------------------------------------------|--------------------------------------------|----------------|------------------|---------------------------------------------------------------------------|
| FOR PART MARKING DETAILS REFER TO PART MARKING SPECIFICATION ESSF N/A  THIS DRAWING CONTAINS INFORMATION THAT IS CONFIDENTIAL AND PROPRIETRY TO PARKER HANNIFIN PLC. THIS DRAWING IS FURNISHED ON THE UNDERSTANDING THAT THE DRAWING AND THE INFORMATION IT CONTAINS WILL NOT BE COPIED OR DISCLOSED TO OTHERS EXCEPT WITH THE WRITTEN CONSENT OF PARKER HANNIFIN. WILL NOT BE USED TO THE DETRIMENT OF PARKER HANNIFIN AND WILL BE RETURNED UPON REQUEST BY PARKER HANNIFIN. |               |              |                      |                                                         | DRAWING TITLE:  3 VALVE MANIFOLD REMOTE MTG  PIPE TO PIPE | INCH<br>(.00") ± .015"<br>(.000") ± .005"                                                                                                                  | METRIC<br>(.0)mm ± .3mm<br>(.00mm) ± 0.1mm | ± 1/2<br>± 30' |                  | Instrumentation                                                           |
| ISSUE NO.                                                                                                                                                                                                                                                                                                                                                                                                                                                                     | 1             | DRAWN BY:    | NICK HOLTON          | CHECKED BY : Approvals using electronic                 | 1/2-14 NPT (FEM) INLETS/OUTLETS<br>6000 PSI RANGE         | GENERAL M/C FINISH 63min CLA/ 1.6mm RA<br>GEOMETRICAL TOL'S TO BS.308 PART 3.<br>ALL THREAD TOLERANCES ARE TO BE IN<br>A CCORDANCE WITH PARKER IPD ESST01. |                                            |                | Ins<br>Riv<br>Ba | Parker Hannifin plc<br>nstrumentation Products Division<br>Riverside Road |
| E.C.N NUMBER                                                                                                                                                                                                                                                                                                                                                                                                                                                                  | CUST          | DATE DRAWN   | 22/05/2002           | 'PDM WORKFLOW' (QSP05/25)  APPROVED BY:                 |                                                           |                                                                                                                                                            |                                            |                |                  | Barnstaple. Devon EX31 1NP                                                |
| DATE                                                                                                                                                                                                                                                                                                                                                                                                                                                                          | 22/05/2002    | SCALE        | PROPORTIONAL         | Approvals using electronic<br>'PDM WORKFLOW' (QSP05/25) | DRAWING LOCATED IN PDM SYSTEM                             | DO NOT SCA                                                                                                                                                 | ALE IF IN                                  | DOUBT ASK      | HL*3M            |                                                                           |