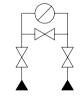

3 VALVE MANIFOLD REMOTE MTG. INLETS: 1/2-14 NPT (FEM) OUTLETS: 1/2-14 NPT (FEM) MATERIAL OF CONSTRUCTION: SEE 'H-SERIES MATERIAL SPEC'.

| FOR MATERIAL                                                                                                                                                                                                                                                                                                                                                                                                                                                                  | L AND PROCESS | SPECIFICATIO | NS REFER TO GENRIC F | PROCESS CONTROL SHEET ESSF N/A                          | ALL DIMENSIONS IN MM [INCHES] UNLESS OTHERWISE STATED     | REMOVE ALL SHARP EDGES AND BURRS                                                                                                                           |                                            |                |                  |                                                                           |
|-------------------------------------------------------------------------------------------------------------------------------------------------------------------------------------------------------------------------------------------------------------------------------------------------------------------------------------------------------------------------------------------------------------------------------------------------------------------------------|---------------|--------------|----------------------|---------------------------------------------------------|-----------------------------------------------------------|------------------------------------------------------------------------------------------------------------------------------------------------------------|--------------------------------------------|----------------|------------------|---------------------------------------------------------------------------|
| FOR PART MARKING DETAILS REFER TO PART MARKING SPECIFICATION ESSF N/A  THIS DRAWING CONTAINS INFORMATION THAT IS CONFIDENTIAL AND PROPRIETRY TO PARKER HANNIFIN PLC. THIS DRAWING IS FURNISHED ON THE UNDERSTANDING THAT THE DRAWING AND THE INFORMATION IT CONTAINS WILL NOT BE COPIED OR DISCLOSED TO OTHERS EXCEPT WITH THE WRITTEN CONSENT OF PARKER HANNIFIN. WILL NOT BE USED TO THE DETRIMENT OF PARKER HANNIFIN AND WILL BE RETURNED UPON REQUEST BY PARKER HANNIFIN. |               |              |                      |                                                         | DRAWING TITLE:  3 VALVE MANIFOLD REMOTE MTG  PIPE TO PIPE | INCH<br>(.00") ± .015"<br>(.000") ± .005"                                                                                                                  | METRIC<br>(.0)mm ± .3mm<br>(.00mm) ± 0.1mm | ± 1/2<br>± 30' |                  | Instrumentation                                                           |
| ISSUE NO.                                                                                                                                                                                                                                                                                                                                                                                                                                                                     | 1             | DRAWN BY:    | NICK HOLTON          | CHECKED BY : Approvals using electronic                 | 1/2-14 NPT (FEM) INLETS/OUTLETS<br>6000 PSI RANGE         | GENERAL M/C FINISH 63min CLA/ 1.6mm RA<br>GEOMETRICAL TOL'S TO BS.308 PART 3.<br>ALL THREAD TOLERANCES ARE TO BE IN<br>A CCORDANCE WITH PARKER IPD ESST01. |                                            |                | Ins<br>Riv<br>Ba | Parker Hannifin plc<br>nstrumentation Products Division<br>Riverside Road |
| E.C.N NUMBER                                                                                                                                                                                                                                                                                                                                                                                                                                                                  | CUST          | DATE DRAWN   | 22/05/2002           | 'PDM WORKFLOW' (QSP05/25)  APPROVED BY:                 |                                                           |                                                                                                                                                            |                                            |                |                  | Barnstaple. Devon EX31 1NP                                                |
| DATE                                                                                                                                                                                                                                                                                                                                                                                                                                                                          | 22/05/2002    | SCALE        | PROPORTIONAL         | Approvals using electronic<br>'PDM WORKFLOW' (QSP05/25) | DRAWING LOCATED IN PDM SYSTEM                             | DO NOT SCA                                                                                                                                                 | ALE IF IN                                  | DOUBT ASK      | HL*3M            |                                                                           |