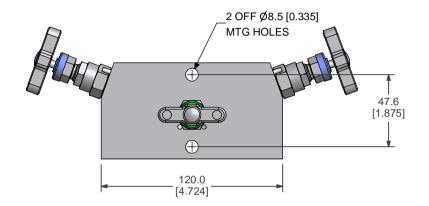

3 VALVE MANIFOLD REMOTE MTG. INLETS: 1/2-14 NPT (FEM) OUTLETS: 1/2-14 NPT (FEM) MATERIAL OF CONSTRUCTION: SEE 'H-SERIES MATERIAL SPEC'.

| FOR MATERIAL                                                                                                                                                                                                                                                                                                                                                                                                                                                                  | L AND PROCESS | SPECIFICATIO | NS REFER TO GENRIC F | PROCESS CONTROL SHEET ESSF N/A                          | ALL DIMENSIONS IN MM [INCHES] UNLESS OTHERWISE STATED     | REMOVE ALL SHARP EDGES AND BURRS                                                                                                                           |                                            |                |                  |                                                                           |
|-------------------------------------------------------------------------------------------------------------------------------------------------------------------------------------------------------------------------------------------------------------------------------------------------------------------------------------------------------------------------------------------------------------------------------------------------------------------------------|---------------|--------------|----------------------|---------------------------------------------------------|-----------------------------------------------------------|------------------------------------------------------------------------------------------------------------------------------------------------------------|--------------------------------------------|----------------|------------------|---------------------------------------------------------------------------|
| FOR PART MARKING DETAILS REFER TO PART MARKING SPECIFICATION ESSF N/A  THIS DRAWING CONTAINS INFORMATION THAT IS CONFIDENTIAL AND PROPRIETRY TO PARKER HANNIFIN PLC. THIS DRAWING IS FURNISHED ON THE UNDERSTANDING THAT THE DRAWING AND THE INFORMATION IT CONTAINS WILL NOT BE COPIED OR DISCLOSED TO OTHERS EXCEPT WITH THE WRITTEN CONSENT OF PARKER HANNIFIN. WILL NOT BE USED TO THE DETRIMENT OF PARKER HANNIFIN AND WILL BE RETURNED UPON REQUEST BY PARKER HANNIFIN. |               |              |                      |                                                         | DRAWING TITLE:  3 VALVE MANIFOLD REMOTE MTG  PIPE TO PIPE | INCH<br>(.00") ± .015"<br>(.000") ± .005"                                                                                                                  | METRIC<br>(.0)mm ± .3mm<br>(.00mm) ± 0.1mm | ± 1/2<br>± 30' |                  | Instrumentation                                                           |
| ISSUE NO.                                                                                                                                                                                                                                                                                                                                                                                                                                                                     | 1             | DRAWN BY:    | NICK HOLTON          | CHECKED BY : Approvals using electronic                 | 1/2-14 NPT (FEM) INLETS/OUTLETS<br>6000 PSI RANGE         | GENERAL M/C FINISH 63min CLA/ 1.6mm RA<br>GEOMETRICAL TOL'S TO BS.308 PART 3.<br>ALL THREAD TOLERANCES ARE TO BE IN<br>A CCORDANCE WITH PARKER IPD ESST01. |                                            |                | Ins<br>Riv<br>Ba | Parker Hannifin plc<br>nstrumentation Products Division<br>Riverside Road |
| E.C.N NUMBER                                                                                                                                                                                                                                                                                                                                                                                                                                                                  | CUST          | DATE DRAWN   | 22/05/2002           | 'PDM WORKFLOW' (QSP05/25)  APPROVED BY:                 |                                                           |                                                                                                                                                            |                                            |                |                  | Barnstaple. Devon EX31 1NP                                                |
| DATE                                                                                                                                                                                                                                                                                                                                                                                                                                                                          | 22/05/2002    | SCALE        | PROPORTIONAL         | Approvals using electronic<br>'PDM WORKFLOW' (QSP05/25) | DRAWING LOCATED IN PDM SYSTEM                             | DO NOT SCA                                                                                                                                                 | ALE IF IN                                  | DOUBT ASK      | HL*3M            |                                                                           |