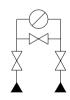

3 VALVE MANIFOLD DIRECT MTG INLETS: 1/2-14 NPT (FEM) MATERIAL OF CONSTRUCTION: SEE 'H-SERIES MATERIAL SPEC'.

| FOR MATERIAL                                                                                                                                                                                                                                                                                                                                                                             | L AND PROCES  | S SPECIFICATIO | NS REFER TO GENRIC   | PROCESS CONTROL SHEET ESSF N/A                          | ALL DIMENSIONS IN MM [INCHES] UNLESS OTHERWISE STATED | REMOVE ALL SHARP EDGES AND BURRS                                                                                                                            |                                  |                                        |                                                                            |                 |
|------------------------------------------------------------------------------------------------------------------------------------------------------------------------------------------------------------------------------------------------------------------------------------------------------------------------------------------------------------------------------------------|---------------|----------------|----------------------|---------------------------------------------------------|-------------------------------------------------------|-------------------------------------------------------------------------------------------------------------------------------------------------------------|----------------------------------|----------------------------------------|----------------------------------------------------------------------------|-----------------|
| FOR PART MAI                                                                                                                                                                                                                                                                                                                                                                             | RKING DETAILS | REFER TO PAR   | T MARKING SPECIFICAT | TION ESSF N/A                                           | DRAWING TITLE :                                       | INCH                                                                                                                                                        | METRIC                           | ANGULAR                                | UNLESS STATED                                                              |                 |
| THIS DRAWING CONTAINS INFORMATION THAT IS CONFIDENTIAL AND PROPRIETRY TO PARKER HANNIFIN PLC. THIS DRAWING IS FURNISHED ON THE<br>UNDERSTANDING THAT THE DRAWING AND THE INFORMATION IT CONTAINS WILL NOT BE COPIED OR DISCLOSED TO OTHERS EXCEPT WITH THE<br>WRITTEN CONSENT OF PARKER HANNIFIN WILL NOT BE USED TO THE DETRIMENT OF PARKER HANNIFIN, AND WILL BE RETURNED UPON REQUEST |               |                |                      |                                                         | 3 VALVE MANIFOLD DIRECT MTG<br>PIPE TO FLANGE         | (.00°) ±.015°<br>(.000°) ±.005°                                                                                                                             | (.0)mm ± .3mm<br>(.00mm) ± 0.1mm | ±1/2<br>±30                            | 3rd ANGLE<br>PROJECTION                                                    | Instrumentation |
| ISSUE NO.                                                                                                                                                                                                                                                                                                                                                                                | 1             | DRAWN BY:      | NICK HOLTON          | CHECKED BY: Approvals using electronic                  | 1/2-14 NPT (FEM) INLETS<br>6000 PSI RANGE             | GENERAL M/C FINISH 63 min CLA/ 1.6 mm RA<br>GEOMETRICAL TOL'S TO BS.308 PART 3.<br>ALL THREAD TOLERANCES ARE TO BE IN<br>ACCORDANCE WITH PARKER IPD ESST01. |                                  | الما                                   | Parker Hannifin plc<br>Instrumentation Products Division<br>Riverside Road |                 |
| E.C.N NUMBER                                                                                                                                                                                                                                                                                                                                                                             | CUST          | DATE DRAWN     | 22/05/2002           | 'PDM WORKFLOW' (QSP05/25) APPROVED BY:                  |                                                       |                                                                                                                                                             |                                  | \\\\\\\\\\\\\\\\\\\\\\\\\\\\\\\\\\\\\\ | Barnstaple. Devon EX31 1NP                                                 |                 |
| DATE                                                                                                                                                                                                                                                                                                                                                                                     | 22/05/2002    | SCALE          | PROPORTIONAL         | Approvals using electronic<br>'PDM WORKFLOW' (QSP05/25) | DRAWING LOCATED IN PDM SYSTEM                         | DO NOT SCALE IF IN DOUBT ASK                                                                                                                                |                                  |                                        | HD_3                                                                       |                 |