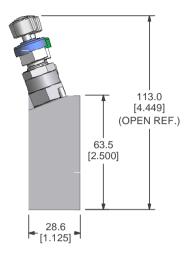

3 VALVE MANIFOLD DIRECT MTG INLETS: 1/2-14 NPT (FEM) MATERIAL OF CONSTRUCTION: SEE 'H-SERIES MATERIAL SPEC'.

| FOR MATERIAL                                                                                                                                                                                                                                                                                                                                                                             | L AND PROCES  | S SPECIFICATIO | NS REFER TO GENRIC   | PROCESS CONTROL SHEET ESSF N/A                          | ALL DIMENSIONS IN MM [INCHES] UNLESS OTHERWISE STATED | REMOVE ALL SHARP EDGES AND BURRS                                                                                                                            |                                  |                                        |                                                                            |                 |
|------------------------------------------------------------------------------------------------------------------------------------------------------------------------------------------------------------------------------------------------------------------------------------------------------------------------------------------------------------------------------------------|---------------|----------------|----------------------|---------------------------------------------------------|-------------------------------------------------------|-------------------------------------------------------------------------------------------------------------------------------------------------------------|----------------------------------|----------------------------------------|----------------------------------------------------------------------------|-----------------|
| FOR PART MAI                                                                                                                                                                                                                                                                                                                                                                             | RKING DETAILS | REFER TO PAR   | T MARKING SPECIFICAT | TION ESSF N/A                                           | DRAWING TITLE :                                       | INCH                                                                                                                                                        | METRIC                           | ANGULAR                                | UNLESS STATED                                                              |                 |
| THIS DRAWING CONTAINS INFORMATION THAT IS CONFIDENTIAL AND PROPRIETRY TO PARKER HANNIFIN PLC. THIS DRAWING IS FURNISHED ON THE<br>UNDERSTANDING THAT THE DRAWING AND THE INFORMATION IT CONTAINS WILL NOT BE COPIED OR DISCLOSED TO OTHERS EXCEPT WITH THE<br>WRITTEN CONSENT OF PARKER HANNIFIN WILL NOT BE USED TO THE DETRIMENT OF PARKER HANNIFIN, AND WILL BE RETURNED UPON REQUEST |               |                |                      |                                                         | 3 VALVE MANIFOLD DIRECT MTG<br>PIPE TO FLANGE         | (.00°) ±.015°<br>(.000°) ±.005°                                                                                                                             | (.0)mm ± .3mm<br>(.00mm) ± 0.1mm | ±1/2<br>±30                            | 3rd ANGLE<br>PROJECTION                                                    | Instrumentation |
| ISSUE NO.                                                                                                                                                                                                                                                                                                                                                                                | 1             | DRAWN BY:      | NICK HOLTON          | CHECKED BY: Approvals using electronic                  | 1/2-14 NPT (FEM) INLETS<br>6000 PSI RANGE             | GENERAL M/C FINISH 63 min CLA/ 1.6 mm RA<br>GEOMETRICAL TOL'S TO BS.308 PART 3.<br>ALL THREAD TOLERANCES ARE TO BE IN<br>ACCORDANCE WITH PARKER IPD ESST01. |                                  | الما                                   | Parker Hannifin plc<br>Instrumentation Products Division<br>Riverside Road |                 |
| E.C.N NUMBER                                                                                                                                                                                                                                                                                                                                                                             | CUST          | DATE DRAWN     | 22/05/2002           | 'PDM WORKFLOW' (QSP05/25) APPROVED BY:                  |                                                       |                                                                                                                                                             |                                  | \\\\\\\\\\\\\\\\\\\\\\\\\\\\\\\\\\\\\\ | Barnstaple. Devon EX31 1NP                                                 |                 |
| DATE                                                                                                                                                                                                                                                                                                                                                                                     | 22/05/2002    | SCALE          | PROPORTIONAL         | Approvals using electronic<br>'PDM WORKFLOW' (QSP05/25) | DRAWING LOCATED IN PDM SYSTEM                         | DO NOT SCALE IF IN DOUBT ASK                                                                                                                                |                                  |                                        | HD_3                                                                       |                 |