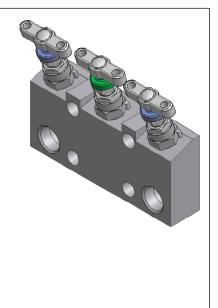

3 VALVE MANIFOLD DIRECT MTG INLETS: 1/2-14 NPT (FEM) MATERIAL OF CONSTRUCTION: SEE 'H-SERIES MATERIAL SPEC'.

| FOR MATERIAL                                                                                                                                                                                                                                                                                                                                                                             | L AND PROCES  | S SPECIFICATIO | NS REFER TO GENRIC   | PROCESS CONTROL SHEET ESSF N/A                          | ALL DIMENSIONS IN MM [INCHES] UNLESS OTHERWISE STATED | REMOVE ALL SHARP EDGES AND BURRS                                                                                                                            |                                  |                                        |                                                                            |                 |
|------------------------------------------------------------------------------------------------------------------------------------------------------------------------------------------------------------------------------------------------------------------------------------------------------------------------------------------------------------------------------------------|---------------|----------------|----------------------|---------------------------------------------------------|-------------------------------------------------------|-------------------------------------------------------------------------------------------------------------------------------------------------------------|----------------------------------|----------------------------------------|----------------------------------------------------------------------------|-----------------|
| FOR PART MAI                                                                                                                                                                                                                                                                                                                                                                             | RKING DETAILS | REFER TO PAR   | T MARKING SPECIFICAT | TION ESSF N/A                                           | DRAWING TITLE :                                       | INCH                                                                                                                                                        | METRIC                           | ANGULAR                                | UNLESS STATED                                                              |                 |
| THIS DRAWING CONTAINS INFORMATION THAT IS CONFIDENTIAL AND PROPRIETRY TO PARKER HANNIFIN PLC. THIS DRAWING IS FURNISHED ON THE<br>UNDERSTANDING THAT THE DRAWING AND THE INFORMATION IT CONTAINS WILL NOT BE COPIED OR DISCLOSED TO OTHERS EXCEPT WITH THE<br>WRITTEN CONSENT OF PARKER HANNIFIN WILL NOT BE USED TO THE DETRIMENT OF PARKER HANNIFIN, AND WILL BE RETURNED UPON REQUEST |               |                |                      |                                                         | 3 VALVE MANIFOLD DIRECT MTG<br>PIPE TO FLANGE         | (.00°) ±.015°<br>(.000°) ±.005°                                                                                                                             | (.0)mm ± .3mm<br>(.00mm) ± 0.1mm | ±1/2<br>±30                            | 3rd ANGLE<br>PROJECTION                                                    | Instrumentation |
| ISSUE NO.                                                                                                                                                                                                                                                                                                                                                                                | 1             | DRAWN BY:      | NICK HOLTON          | CHECKED BY: Approvals using electronic                  | 1/2-14 NPT (FEM) INLETS<br>6000 PSI RANGE             | GENERAL M/C FINISH 63 min CLA/ 1.6 mm RA<br>GEOMETRICAL TOL'S TO BS.308 PART 3.<br>ALL THREAD TOLERANCES ARE TO BE IN<br>ACCORDANCE WITH PARKER IPD ESST01. |                                  | الما                                   | Parker Hannifin plc<br>Instrumentation Products Division<br>Riverside Road |                 |
| E.C.N NUMBER                                                                                                                                                                                                                                                                                                                                                                             | CUST          | DATE DRAWN     | 22/05/2002           | 'PDM WORKFLOW' (QSP05/25) APPROVED BY:                  |                                                       |                                                                                                                                                             |                                  | \\\\\\\\\\\\\\\\\\\\\\\\\\\\\\\\\\\\\\ | Barnstaple. Devon EX31 1NP                                                 |                 |
| DATE                                                                                                                                                                                                                                                                                                                                                                                     | 22/05/2002    | SCALE          | PROPORTIONAL         | Approvals using electronic<br>'PDM WORKFLOW' (QSP05/25) | DRAWING LOCATED IN PDM SYSTEM                         | DO NOT SCALE IF IN DOUBT ASK                                                                                                                                |                                  |                                        | HD_3                                                                       |                 |