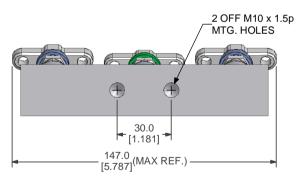

3 VALVE MANIFOLD DIRECT MTG INLETS: 1/2-14 NPT (FEM) MATERIAL OF CONSTRUCTION: SEE 'H-SERIES MATERIAL SPEC'.

| FOR MATERIAL                                                                                                                                                                                                                                                                                                                                                                             | L AND PROCES  | S SPECIFICATIO | NS REFER TO GENRIC   | PROCESS CONTROL SHEET ESSF N/A                          | ALL DIMENSIONS IN MM [INCHES] UNLESS OTHERWISE STATED | REMOVE ALL SHARP EDGES AND BURRS                                                                                                                            |                                  |                                        |                                                                            |                 |
|------------------------------------------------------------------------------------------------------------------------------------------------------------------------------------------------------------------------------------------------------------------------------------------------------------------------------------------------------------------------------------------|---------------|----------------|----------------------|---------------------------------------------------------|-------------------------------------------------------|-------------------------------------------------------------------------------------------------------------------------------------------------------------|----------------------------------|----------------------------------------|----------------------------------------------------------------------------|-----------------|
| FOR PART MAI                                                                                                                                                                                                                                                                                                                                                                             | RKING DETAILS | REFER TO PAR   | T MARKING SPECIFICAT | TION ESSF N/A                                           | DRAWING TITLE :                                       | INCH                                                                                                                                                        | METRIC                           | ANGULAR                                | UNLESS STATED                                                              |                 |
| THIS DRAWING CONTAINS INFORMATION THAT IS CONFIDENTIAL AND PROPRIETRY TO PARKER HANNIFIN PLC. THIS DRAWING IS FURNISHED ON THE<br>UNDERSTANDING THAT THE DRAWING AND THE INFORMATION IT CONTAINS WILL NOT BE COPIED OR DISCLOSED TO OTHERS EXCEPT WITH THE<br>WRITTEN CONSENT OF PARKER HANNIFIN WILL NOT BE USED TO THE DETRIMENT OF PARKER HANNIFIN, AND WILL BE RETURNED UPON REQUEST |               |                |                      |                                                         | 3 VALVE MANIFOLD DIRECT MTG<br>PIPE TO FLANGE         | (.00°) ±.015°<br>(.000°) ±.005°                                                                                                                             | (.0)mm ± .3mm<br>(.00mm) ± 0.1mm | ±1/2<br>±30                            | 3rd ANGLE<br>PROJECTION                                                    | Instrumentation |
| ISSUE NO.                                                                                                                                                                                                                                                                                                                                                                                | 1             | DRAWN BY:      | NICK HOLTON          | CHECKED BY: Approvals using electronic                  | 1/2-14 NPT (FEM) INLETS<br>6000 PSI RANGE             | GENERAL M/C FINISH 63 min CLA/ 1.6 mm RA<br>GEOMETRICAL TOL'S TO BS.308 PART 3.<br>ALL THREAD TOLERANCES ARE TO BE IN<br>ACCORDANCE WITH PARKER IPD ESST01. |                                  | الما                                   | Parker Hannifin plc<br>Instrumentation Products Division<br>Riverside Road |                 |
| E.C.N NUMBER                                                                                                                                                                                                                                                                                                                                                                             | CUST          | DATE DRAWN     | 22/05/2002           | 'PDM WORKFLOW' (QSP05/25) APPROVED BY:                  |                                                       |                                                                                                                                                             |                                  | \\\\\\\\\\\\\\\\\\\\\\\\\\\\\\\\\\\\\\ | Barnstaple. Devon EX31 1NP                                                 |                 |
| DATE                                                                                                                                                                                                                                                                                                                                                                                     | 22/05/2002    | SCALE          | PROPORTIONAL         | Approvals using electronic<br>'PDM WORKFLOW' (QSP05/25) | DRAWING LOCATED IN PDM SYSTEM                         | DO NOT SCALE IF IN DOUBT ASK                                                                                                                                |                                  |                                        | HD_3                                                                       |                 |