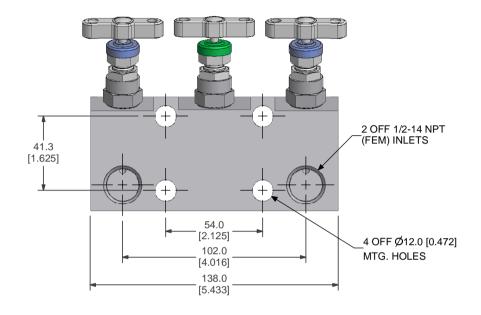

3 VALVE MANIFOLD DIRECT MTG INLETS: 1/2-14 NPT (FEM) MATERIAL OF CONSTRUCTION: SEE 'H-SERIES MATERIAL SPEC'.

| FOR MATERIAL                                                                                                                                                                                                                                                                                                                                                                             | L AND PROCES  | S SPECIFICATIO | NS REFER TO GENRIC   | PROCESS CONTROL SHEET ESSF N/A                          | ALL DIMENSIONS IN MM [INCHES] UNLESS OTHERWISE STATED | REMOVE ALL SHARP EDGES AND BURRS                                                                                                                            |                                  |                                        |                                                                            |                 |
|------------------------------------------------------------------------------------------------------------------------------------------------------------------------------------------------------------------------------------------------------------------------------------------------------------------------------------------------------------------------------------------|---------------|----------------|----------------------|---------------------------------------------------------|-------------------------------------------------------|-------------------------------------------------------------------------------------------------------------------------------------------------------------|----------------------------------|----------------------------------------|----------------------------------------------------------------------------|-----------------|
| FOR PART MAI                                                                                                                                                                                                                                                                                                                                                                             | RKING DETAILS | REFER TO PAR   | T MARKING SPECIFICAT | TION ESSF N/A                                           | DRAWING TITLE :                                       | INCH                                                                                                                                                        | METRIC                           | ANGULAR                                | UNLESS STATED                                                              |                 |
| THIS DRAWING CONTAINS INFORMATION THAT IS CONFIDENTIAL AND PROPRIETRY TO PARKER HANNIFIN PLC. THIS DRAWING IS FURNISHED ON THE<br>UNDERSTANDING THAT THE DRAWING AND THE INFORMATION IT CONTAINS WILL NOT BE COPIED OR DISCLOSED TO OTHERS EXCEPT WITH THE<br>WRITTEN CONSENT OF PARKER HANNIFIN WILL NOT BE USED TO THE DETRIMENT OF PARKER HANNIFIN, AND WILL BE RETURNED UPON REQUEST |               |                |                      |                                                         | 3 VALVE MANIFOLD DIRECT MTG<br>PIPE TO FLANGE         | (.00°) ±.015°<br>(.000°) ±.005°                                                                                                                             | (.0)mm ± .3mm<br>(.00mm) ± 0.1mm | ±1/2<br>±30                            | 3rd ANGLE<br>PROJECTION                                                    | Instrumentation |
| ISSUE NO.                                                                                                                                                                                                                                                                                                                                                                                | 1             | DRAWN BY:      | NICK HOLTON          | CHECKED BY: Approvals using electronic                  | 1/2-14 NPT (FEM) INLETS<br>6000 PSI RANGE             | GENERAL M/C FINISH 63 min CLA/ 1.6 mm RA<br>GEOMETRICAL TOL'S TO BS.308 PART 3.<br>ALL THREAD TOLERANCES ARE TO BE IN<br>ACCORDANCE WITH PARKER IPD ESST01. |                                  | الما                                   | Parker Hannifin plc<br>Instrumentation Products Division<br>Riverside Road |                 |
| E.C.N NUMBER                                                                                                                                                                                                                                                                                                                                                                             | CUST          | DATE DRAWN     | 22/05/2002           | 'PDM WORKFLOW' (QSP05/25) APPROVED BY:                  |                                                       |                                                                                                                                                             |                                  | \\\\\\\\\\\\\\\\\\\\\\\\\\\\\\\\\\\\\\ | Barnstaple. Devon EX31 1NP                                                 |                 |
| DATE                                                                                                                                                                                                                                                                                                                                                                                     | 22/05/2002    | SCALE          | PROPORTIONAL         | Approvals using electronic<br>'PDM WORKFLOW' (QSP05/25) | DRAWING LOCATED IN PDM SYSTEM                         | DO NOT SCALE IF IN DOUBT ASK                                                                                                                                |                                  |                                        | HD_3                                                                       |                 |