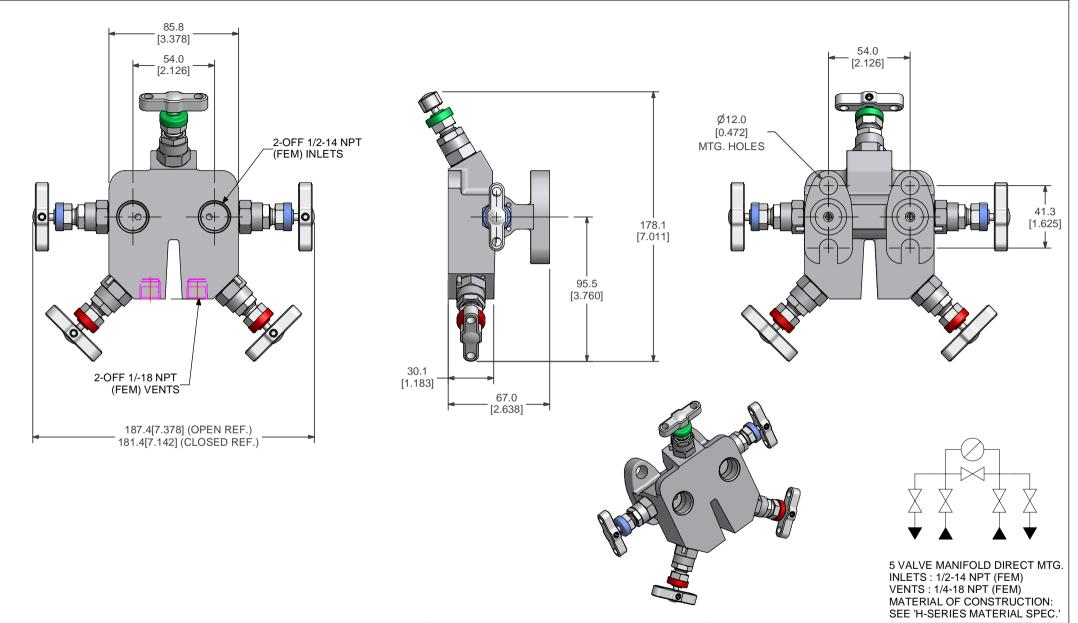

| FOR MATERIA                                                                                                                                                                                                                                                                                                                                                                                             | L AND PROCESS | S SPECIFICATIO | NS REFER TO GENRIC | PROCESS CONTROL SHEET ESSF 110                          | ALL DIMENSIONS IN MM UNLESS OTHERWISE STATED                               | REM                                                                                                                                                        | OVE ALL SHA                      |               |                         |                                                     |
|---------------------------------------------------------------------------------------------------------------------------------------------------------------------------------------------------------------------------------------------------------------------------------------------------------------------------------------------------------------------------------------------------------|---------------|----------------|--------------------|---------------------------------------------------------|----------------------------------------------------------------------------|------------------------------------------------------------------------------------------------------------------------------------------------------------|----------------------------------|---------------|-------------------------|-----------------------------------------------------|
| FOR PART MARKING DETAILS REFER TO PART MARKING SPECIFICATION ESSF 111                                                                                                                                                                                                                                                                                                                                   |               |                |                    |                                                         | DRAWING TITLE: 5 VALVE MANIFOLD DIRECT MTG. PIPE TO FLANGE COMPACT CASTING | INCH                                                                                                                                                       | METRIC                           | ANGULAR       | UNLESS STATED           |                                                     |
| THIS DRAWING CONTAINS INFORMATION THAT IS CONFIDENTIAL AND PROPRIETRY TO PARKER HANNIFIN PLC. THIS DRAWING IS FURNISHED ON THE UNDERSTANDING THAT THE DRAWING AND THE INFORMATION IT CONTAINS WILL NOT BE COPIED OR DISCLOSED TO OTHERS EXCEPT WITH THE WRITTEN CONSENT OF PARKER HANNIFIN, WILL NOT BE USED TO THE DETRIMENT OF PARKER HANNIFIN, AND WILL BE RETURNED UPON REQUEST BY PARKER HANNIFIN. |               |                |                    |                                                         |                                                                            | (.00") ± .015"<br>(.000") ± .005"                                                                                                                          | (.0)mm ± .3mm<br>(.00mm) ± 0.1mm | ± 1/2<br>± 30 | 3rd ANGLE<br>PROJECTION | Instrumentation Parker Hannifin plc                 |
| ISSUE NO.                                                                                                                                                                                                                                                                                                                                                                                               | 1             | DRAWN BY:      | J.NELSON           | CHECKED BY : Approvals using electronic                 | 1/2-14 NPT (FEM) INLETS 1/4-18 NPT (FEM) VENTS 6000 PSI. RANGE             | GENERAL M/C FINISH 63m in CLA/1.6m m RA<br>GEOMETRICAL TOL'S TO BS.308 PART 3.<br>ALL THREAD TOLERANCES ARE TO BE IN<br>ACCORDANCE WITH PARKER IPD ESST01. |                                  |               |                         | Instrumentation Products Division<br>Riverside Road |
| E.C.N NUMBER                                                                                                                                                                                                                                                                                                                                                                                            | CUST.         | DATE DRAWN     | 10/12/2004         | 'PDM WORKFLOW' (QSP05/25)  APPROVED BY:                 |                                                                            |                                                                                                                                                            |                                  |               | \Pu                     | Barnstaple. Devon EX31 1NP                          |
| DATE                                                                                                                                                                                                                                                                                                                                                                                                    | 10/12/2004    | SCALE          | PROPORTIONAL       | Approvals using electronic<br>'PDM WORKFLOW' (QSP05/25) | CUSTOMER ASSEMBLY DRAWING DRAWING LOCATED IN PDM SYSTEM                    | DO NOT SCA                                                                                                                                                 |                                  | DOUBT ASK     | HF*58N                  |                                                     |