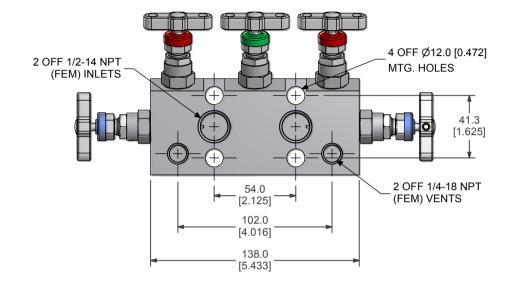

239.6 [9.433] (OPEN REF.) 233.6 [9.197] (CLOSED REF.)

 $\oplus$ 

**30.0** [1.181]

 $\oplus$ 

2 OFF M10 x 1.5p MTG. HOLES

5 VALVE MANIFOLD DIRECT MTG INLETS : 1/2-14 NPT (FEM) VENTS : 1/4-18 NPT (FEM) MATERIAL OF CONSTRUCTION : SEE 'H-SERIES MATERIAL SPEC'.

| FOR MATERIA                                                                                                                                                                                                                                                                                                                                                                                                     | L AND PROCESS | S SPECIFICATIC | INS REFER TO GENRIC | PROCESS CONTROL SHEET ESSF N/A                          | ALL DIMENSIONS IN MM [INCHES] UNLESS OTHERWISE STATED                                       | REMOVE ALL SHARP EDGES AND BURRS                                                                                                                          |                              |               |                                                                            |                 |
|-----------------------------------------------------------------------------------------------------------------------------------------------------------------------------------------------------------------------------------------------------------------------------------------------------------------------------------------------------------------------------------------------------------------|---------------|----------------|---------------------|---------------------------------------------------------|---------------------------------------------------------------------------------------------|-----------------------------------------------------------------------------------------------------------------------------------------------------------|------------------------------|---------------|----------------------------------------------------------------------------|-----------------|
| FOR PART MARKING DETAILS REFER TO PART MARKING SPECIFICATION ESSF N/A                                                                                                                                                                                                                                                                                                                                           |               |                |                     |                                                         | DRAWING TITLE :<br>5 VALVE MANIFOLD DIRECT MTG<br>PIPE TO FLANGE<br>1/2-14 NPT (FEM) INLETS | INCH                                                                                                                                                      | METRIC                       | ANGULAR       | UNLESS STATED                                                              |                 |
| THIS DRAWING CONTAINS INFORMATION THAT IS CONFIDENTIAL AND PROPRIETRY TO PARKER HANNIFIN PLC. THIS DRAWING IS FURNISHED ON THE<br>UNDERSTADMICS THAT THE DRAWING AND THE INFORMATION IT CONTAINS WILL NOT BE COPIED OR DISCLOSED TO OTHERS EXCEPT WITH THE<br>WRITTEN CONSENT OF PARKER HANNIFIN WILL NOT BE USED TO THE DETRIMENT OF PARKER HANNIFIN, AND WILL BE RETURNED UPON REQUEST<br>BY PARKER HANNIFIN. |               |                |                     |                                                         |                                                                                             | (.00") 土 .015"<br>(.000") 土 .005"                                                                                                                         | (.0)mm±.3mm<br>(.00mm)±0.1mm | ±1/2°<br>±30' | 3rd ANGLE<br>PROJECTION                                                    | Instrumentation |
| ISSUE NO.                                                                                                                                                                                                                                                                                                                                                                                                       |               | DRAWN BY:      | Nick Holton         | CHECKED BY :<br>Approvals using electronic              | 1/4-18 NPT (FEM) VENTS<br>FRONT VENTED                                                      | GENERAL M/C FINISH 63min CLA/ 1.6mm RA<br>GEOMETRICAL TOL'S TO BS.308 PART 3.<br>ALL THREAD TOLERANCES ARE TO BE IN<br>ACCORDANCE WITH PARKER IPD ESST01. |                              |               | Parker Hannifin plc<br>Instrumentation Products Division<br>Riverside Road |                 |
| E.C.N NUMBER                                                                                                                                                                                                                                                                                                                                                                                                    | CUST          | DATE DRAWN     | 11/01/2011          | 'PDM WORKFLOW' (QSP05/25)<br>APPROVED BY:               |                                                                                             |                                                                                                                                                           |                              |               | Barnstaple.<br>Devon EX31 1NP                                              |                 |
| DATE                                                                                                                                                                                                                                                                                                                                                                                                            | 11/01/2011    | SCALE          | PROPORTIONAL        | Approvals using electronic<br>'PDM WORKFLOW' (QSP05/25) |                                                                                             | DO NOT SCA                                                                                                                                                | LE IF IN                     | DOUBT ASK     | HD*5MFD                                                                    |                 |