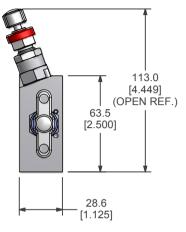

239.6 [9.433] (OPEN REF.) 233.6 [9.197] (CLOSED REF.)

 $\oplus$ 

**30.0** [1.181]

 $\oplus$ 

2 OFF M10 x 1.5p MTG. HOLES

5 VALVE MANIFOLD DIRECT MTG INLETS : 1/2-14 NPT (FEM) VENTS : 1/4-18 NPT (FEM) MATERIAL OF CONSTRUCTION : SEE 'H-SERIES MATERIAL SPEC'.