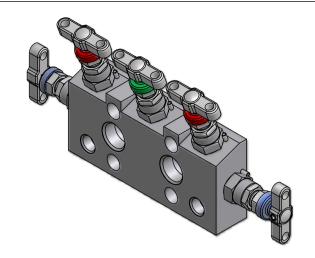

239.6 [9.433] (OPEN REF.) 233.6 [9.197] (CLOSED REF.)

 $\oplus$ 

**30.0** [1.181]

 $\oplus$ 

2 OFF M10 x 1.5p MTG. HOLES

5 VALVE MANIFOLD DIRECT MTG INLETS : 1/2-14 NPT (FEM) VENTS : 1/4-18 NPT (FEM) MATERIAL OF CONSTRUCTION : SEE 'H-SERIES MATERIAL SPEC'.