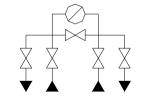

138.0 [5.433]

 $\bigcirc \bigcirc$ 

O

O

5 VALVE MANIFOLD DIRECT MTG INLETS : 1/2-14 NPT (FEM) VENTS : 1/4-18 NPT (FEM) MATERIAL OF CONSTRUCTION : SEE 'H-SERIES MATERIAL SPEC'.

| FOR MATERIA                                                                                                                                                                                                                                                                                                                                                                                                      | L AND PROCESS | S SPECIFICATIO | NS REFER TO GENRIC | PROCESS CONTROL SHEET ESSF N/A                          | ALL DIMENSIONS IN MM [INCHES] UNLESS OTHERWISE STATED                                                                 | REMOVE ALL SHARP EDGES AND BURRS                                              |                                  |             |                               |                                                     |
|------------------------------------------------------------------------------------------------------------------------------------------------------------------------------------------------------------------------------------------------------------------------------------------------------------------------------------------------------------------------------------------------------------------|---------------|----------------|--------------------|---------------------------------------------------------|-----------------------------------------------------------------------------------------------------------------------|-------------------------------------------------------------------------------|----------------------------------|-------------|-------------------------------|-----------------------------------------------------|
| FOR PART MARKING DETAILS REFER TO PART MARKING SPECIFICATION ESSF N/A                                                                                                                                                                                                                                                                                                                                            |               |                |                    |                                                         | DRAWING TITLE :<br>5 VALVE MANIFOLD DIRECT MTG<br>PIPE TO FLANGE<br>1/2-14 NPT (FEM) INLETS, 1/4-A8 NPT (FEM) OUTLETS | INCH                                                                          | METRIC                           | ANGULAR     | UNLESS STATED                 |                                                     |
| THIS DRAWING CONTAINS INFORMATION THAT IS CONFIDENTIAL AND PROPRIETRY TO PARKER HANNIFIN PLC. THIS DRAWING IS FURNISHED ON THE<br>UNDERSTANDING THAT THE DRAWING AND THE INFORMATION IT CONTAINS WILL NOT BE COPIED OR DISCLOSED TO OTHERS EXCEPT WITH THE<br>WRITTEN CONSENT OF PARKER HANNIFIN. WILL NOT BE USED TO THE DETRIMENT OF PARKER HANNIFIN, AND WILL BE RETURNED UPON REQUEST<br>BY PARKER HANNIFIN. |               |                |                    |                                                         |                                                                                                                       | (.00") ±.015"<br>(.000") ±.005"                                               | (.0)mm ± .3mm<br>(.00mm) ± 0.1mm | ±1/2<br>±30 | 3rd ANGLE<br>PROJECTION       | Instrumentation                                     |
| ISSUE NO.                                                                                                                                                                                                                                                                                                                                                                                                        | 1             | DRAWN BY:      | NICK HOLTON        | CHECKED BY :<br>Approvals using electronic              | TÒ SUÍT 3051 TYPE INSTRUMENT<br>6000 PSI RANGE                                                                        | GENERAL M/C FINISH 63min CLA/ 1.6mm RA<br>GEOMETRICAL TOL'S TO BS.308 PART 3. |                                  |             |                               | Instrumentation Products Division<br>Riverside Road |
| E.C.N NUMBER                                                                                                                                                                                                                                                                                                                                                                                                     | CUST          | DATE DRAWN     | 22/05/2002         | 'PDM WORKFLOW' (QSP05/25) APPROVED BY:                  |                                                                                                                       | ALL THREAD TOLERANCES ARE TO BE IN<br>ACCORDANCE WITH PARKER IPD ESST01.      |                                  | ♥IJ         | Barnstaple.<br>Devon EX31 1NP |                                                     |
| DATE                                                                                                                                                                                                                                                                                                                                                                                                             | 22/05/2002    | SCALE          | PROPORTIONAL       | Approvals using electronic<br>'PDM WORKFLOW' (QSP05/25) | DRAWING LOCATED IN PDM SYSTEM                                                                                         | DO NOT SCA                                                                    | LE IF IN                         | DOUBT ASK   | HD*5MCP                       |                                                     |