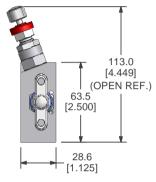

138.0 [5.433]

 $\bigcirc \bigcirc$ 

O

O

5 VALVE MANIFOLD DIRECT MTG INLETS : 1/2-14 NPT (FEM) VENTS : 1/4-18 NPT (FEM) MATERIAL OF CONSTRUCTION : SEE 'H-SERIES MATERIAL SPEC'.

| FOR MATERIA                                                                                                                                                                                                                                                                                                                                                                                                      | L AND PROCESS | S SPECIFICATIO | NS REFER TO GENRIC | PROCESS CONTROL SHEET ESSF N/A                          | ALL DIMENSIONS IN MM [INCHES] UNLESS OTHERWISE STATED                                                                 | REMOVE ALL SHARP EDGES AND BURRS                                              |                                  |             |                               |                                                     |
|------------------------------------------------------------------------------------------------------------------------------------------------------------------------------------------------------------------------------------------------------------------------------------------------------------------------------------------------------------------------------------------------------------------|---------------|----------------|--------------------|---------------------------------------------------------|-----------------------------------------------------------------------------------------------------------------------|-------------------------------------------------------------------------------|----------------------------------|-------------|-------------------------------|-----------------------------------------------------|
| FOR PART MARKING DETAILS REFER TO PART MARKING SPECIFICATION ESSF N/A                                                                                                                                                                                                                                                                                                                                            |               |                |                    |                                                         | DRAWING TITLE :<br>5 VALVE MANIFOLD DIRECT MTG<br>PIPE TO FLANGE<br>1/2-14 NPT (FEM) INLETS, 1/4-A8 NPT (FEM) OUTLETS | INCH                                                                          | METRIC                           | ANGULAR     | UNLESS STATED                 |                                                     |
| THIS DRAWING CONTAINS INFORMATION THAT IS CONFIDENTIAL AND PROPRIETRY TO PARKER HANNIFIN PLC. THIS DRAWING IS FURNISHED ON THE<br>UNDERSTANDING THAT THE DRAWING AND THE INFORMATION IT CONTAINS WILL NOT BE COPIED OR DISCLOSED TO OTHERS EXCEPT WITH THE<br>WRITTEN CONSENT OF PARKER HANNIFIN. WILL NOT BE USED TO THE DETRIMENT OF PARKER HANNIFIN, AND WILL BE RETURNED UPON REQUEST<br>BY PARKER HANNIFIN. |               |                |                    |                                                         |                                                                                                                       | (.00") ±.015"<br>(.000") ±.005"                                               | (.0)mm ± .3mm<br>(.00mm) ± 0.1mm | ±1/2<br>±30 | 3rd ANGLE<br>PROJECTION       | Instrumentation                                     |
| ISSUE NO.                                                                                                                                                                                                                                                                                                                                                                                                        | 1             | DRAWN BY:      | NICK HOLTON        | CHECKED BY :<br>Approvals using electronic              | TÒ SUÍT 3051 TYPE INSTRUMENT<br>6000 PSI RANGE                                                                        | GENERAL M/C FINISH 63min CLA/ 1.6mm RA<br>GEOMETRICAL TOL'S TO BS.308 PART 3. |                                  |             |                               | Instrumentation Products Division<br>Riverside Road |
| E.C.N NUMBER                                                                                                                                                                                                                                                                                                                                                                                                     | CUST          | DATE DRAWN     | 22/05/2002         | 'PDM WORKFLOW' (QSP05/25) APPROVED BY:                  |                                                                                                                       | ALL THREAD TOLERANCES ARE TO BE IN<br>ACCORDANCE WITH PARKER IPD ESST01.      |                                  | ♥IJ         | Barnstaple.<br>Devon EX31 1NP |                                                     |
| DATE                                                                                                                                                                                                                                                                                                                                                                                                             | 22/05/2002    | SCALE          | PROPORTIONAL       | Approvals using electronic<br>'PDM WORKFLOW' (QSP05/25) | DRAWING LOCATED IN PDM SYSTEM                                                                                         | DO NOT SCA                                                                    | LE IF IN                         | DOUBT ASK   | HD*5MCP                       |                                                     |