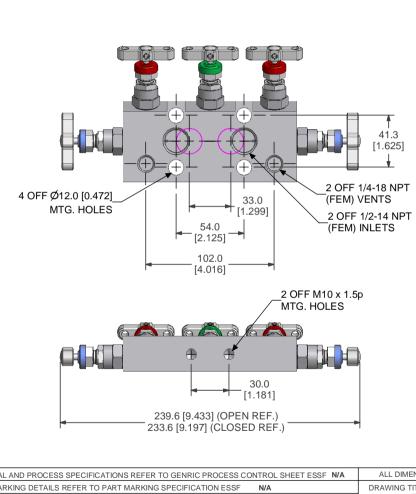

138.0 [5.433]

 $\bigcirc \bigcirc$ 

O

O

5 VALVE MANIFOLD DIRECT MTG INLETS : 1/2-14 NPT (FEM) VENTS : 1/4-18 NPT (FEM) MATERIAL OF CONSTRUCTION : SEE 'H-SERIES MATERIAL SPEC'.

| FOR MATERIA                                                                                                                                                                                                                                                                                                                                                                                                      | L AND PROCESS | S SPECIFICATIO | NS REFER TO GENRIC | PROCESS CONTROL SHEET ESSF N/A                          | ALL DIMENSIONS IN MM [INCHES] UNLESS OTHERWISE STATED                                                                 | REMOVE ALL SHARP EDGES AND BURRS                                              |                                  |             |                               |                                                     |
|------------------------------------------------------------------------------------------------------------------------------------------------------------------------------------------------------------------------------------------------------------------------------------------------------------------------------------------------------------------------------------------------------------------|---------------|----------------|--------------------|---------------------------------------------------------|-----------------------------------------------------------------------------------------------------------------------|-------------------------------------------------------------------------------|----------------------------------|-------------|-------------------------------|-----------------------------------------------------|
| FOR PART MARKING DETAILS REFER TO PART MARKING SPECIFICATION ESSF N/A                                                                                                                                                                                                                                                                                                                                            |               |                |                    |                                                         | DRAWING TITLE :<br>5 VALVE MANIFOLD DIRECT MTG<br>PIPE TO FLANGE<br>1/2-14 NPT (FEM) INLETS, 1/4-A8 NPT (FEM) OUTLETS | INCH                                                                          | METRIC                           | ANGULAR     | UNLESS STATED                 |                                                     |
| THIS DRAWING CONTAINS INFORMATION THAT IS CONFIDENTIAL AND PROPRIETRY TO PARKER HANNIFIN PLC. THIS DRAWING IS FURNISHED ON THE<br>UNDERSTANDING THAT THE DRAWING AND THE INFORMATION IT CONTAINS WILL NOT BE COPIED OR DISCLOSED TO OTHERS EXCEPT WITH THE<br>WRITTEN CONSENT OF PARKER HANNIFIN. WILL NOT BE USED TO THE DETRIMENT OF PARKER HANNIFIN, AND WILL BE RETURNED UPON REQUEST<br>BY PARKER HANNIFIN. |               |                |                    |                                                         |                                                                                                                       | (.00") ±.015"<br>(.000") ±.005"                                               | (.0)mm ± .3mm<br>(.00mm) ± 0.1mm | ±1/2<br>±30 | 3rd ANGLE<br>PROJECTION       | Instrumentation                                     |
| ISSUE NO.                                                                                                                                                                                                                                                                                                                                                                                                        | 1             | DRAWN BY:      | NICK HOLTON        | CHECKED BY :<br>Approvals using electronic              | TÒ SUÍT 3051 TYPE INSTRUMENT<br>6000 PSI RANGE                                                                        | GENERAL M/C FINISH 63min CLA/ 1.6mm RA<br>GEOMETRICAL TOL'S TO BS.308 PART 3. |                                  |             |                               | Instrumentation Products Division<br>Riverside Road |
| E.C.N NUMBER                                                                                                                                                                                                                                                                                                                                                                                                     | CUST          | DATE DRAWN     | 22/05/2002         | 'PDM WORKFLOW' (QSP05/25) APPROVED BY:                  |                                                                                                                       | ALL THREAD TOLERANCES ARE TO BE IN<br>ACCORDANCE WITH PARKER IPD ESST01.      |                                  | ♥IJ         | Barnstaple.<br>Devon EX31 1NP |                                                     |
| DATE                                                                                                                                                                                                                                                                                                                                                                                                             | 22/05/2002    | SCALE          | PROPORTIONAL       | Approvals using electronic<br>'PDM WORKFLOW' (QSP05/25) | DRAWING LOCATED IN PDM SYSTEM                                                                                         | DO NOT SCA                                                                    | LE IF IN                         | DOUBT ASK   | HD*5MCP                       |                                                     |