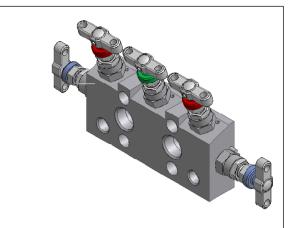

138.0 [5.433]

 $\bigcirc \bigcirc$ 

O

O

5 VALVE MANIFOLD DIRECT MTG INLETS : 1/2-14 NPT (FEM) VENTS : 1/4-18 NPT (FEM) MATERIAL OF CONSTRUCTION : SEE 'H-SERIES MATERIAL SPEC'.

| FOR MATERIA                                                                                                                                                                                                                                                                                                                                                                                                      | L AND PROCESS | S SPECIFICATIO | NS REFER TO GENRIC | PROCESS CONTROL SHEET ESSF N/A                          | ALL DIMENSIONS IN MM [INCHES] UNLESS OTHERWISE STATED                                                                 | REMOVE ALL SHARP EDGES AND BURRS                                              |                                  |             |                               |                                                     |
|------------------------------------------------------------------------------------------------------------------------------------------------------------------------------------------------------------------------------------------------------------------------------------------------------------------------------------------------------------------------------------------------------------------|---------------|----------------|--------------------|---------------------------------------------------------|-----------------------------------------------------------------------------------------------------------------------|-------------------------------------------------------------------------------|----------------------------------|-------------|-------------------------------|-----------------------------------------------------|
| FOR PART MARKING DETAILS REFER TO PART MARKING SPECIFICATION ESSF N/A                                                                                                                                                                                                                                                                                                                                            |               |                |                    |                                                         | DRAWING TITLE :<br>5 VALVE MANIFOLD DIRECT MTG<br>PIPE TO FLANGE<br>1/2-14 NPT (FEM) INLETS, 1/4-A8 NPT (FEM) OUTLETS | INCH                                                                          | METRIC                           | ANGULAR     | UNLESS STATED                 |                                                     |
| THIS DRAWING CONTAINS INFORMATION THAT IS CONFIDENTIAL AND PROPRIETRY TO PARKER HANNIFIN PLC. THIS DRAWING IS FURNISHED ON THE<br>UNDERSTANDING THAT THE DRAWING AND THE INFORMATION IT CONTAINS WILL NOT BE COPIED OR DISCLOSED TO OTHERS EXCEPT WITH THE<br>WRITTEN CONSENT OF PARKER HANNIFIN. WILL NOT BE USED TO THE DETRIMENT OF PARKER HANNIFIN, AND WILL BE RETURNED UPON REQUEST<br>BY PARKER HANNIFIN. |               |                |                    |                                                         |                                                                                                                       | (.00") ±.015"<br>(.000") ±.005"                                               | (.0)mm ± .3mm<br>(.00mm) ± 0.1mm | ±1/2<br>±30 | 3rd ANGLE<br>PROJECTION       | Instrumentation                                     |
| ISSUE NO.                                                                                                                                                                                                                                                                                                                                                                                                        | 1             | DRAWN BY:      | NICK HOLTON        | CHECKED BY :<br>Approvals using electronic              | TÒ SUÍT 3051 TYPE INSTRUMENT<br>6000 PSI RANGE                                                                        | GENERAL M/C FINISH 63min CLA/ 1.6mm RA<br>GEOMETRICAL TOL'S TO BS.308 PART 3. |                                  |             |                               | Instrumentation Products Division<br>Riverside Road |
| E.C.N NUMBER                                                                                                                                                                                                                                                                                                                                                                                                     | CUST          | DATE DRAWN     | 22/05/2002         | 'PDM WORKFLOW' (QSP05/25) APPROVED BY:                  |                                                                                                                       | ALL THREAD TOLERANCES ARE TO BE IN<br>ACCORDANCE WITH PARKER IPD ESST01.      |                                  | ♥IJ         | Barnstaple.<br>Devon EX31 1NP |                                                     |
| DATE                                                                                                                                                                                                                                                                                                                                                                                                             | 22/05/2002    | SCALE          | PROPORTIONAL       | Approvals using electronic<br>'PDM WORKFLOW' (QSP05/25) | DRAWING LOCATED IN PDM SYSTEM                                                                                         | DO NOT SCA                                                                    | LE IF IN                         | DOUBT ASK   | HD*5MCP                       |                                                     |