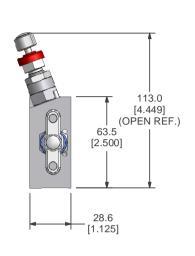

5 VALVE MANIFOLD DIRECT MTG INLETS: 1/2-14 NPT (FEM) VENTS: 1/4-18 NPT (FEM) MATERIAL OF CONSTRUCTION: SEE 'H-SERIES MATERIAL SPEC'.

| FOR MATERIAL                                                                                                                                                                                                                                                                                                                                                                            | L AND PROCESS | SPECIFICATIO | NS REFER TO GENRIC | PROCESS CONTROL SHEET ESSF N/A                          | ALL DIMENSIONS IN MM [INCHES] UNLESS OTHERWISE STATED                             | REMOVE ALL SHARP EDGES AND BURRS                                      |                                  |                              |                         |                                                                            |
|-----------------------------------------------------------------------------------------------------------------------------------------------------------------------------------------------------------------------------------------------------------------------------------------------------------------------------------------------------------------------------------------|---------------|--------------|--------------------|---------------------------------------------------------|-----------------------------------------------------------------------------------|-----------------------------------------------------------------------|----------------------------------|------------------------------|-------------------------|----------------------------------------------------------------------------|
| FOR PART MARKING DETAILS REFER TO PART MARKING SPECIFICATION ESSF N/A                                                                                                                                                                                                                                                                                                                   |               |              |                    |                                                         | DRAWING TITLE: 5 VALVE MANIFOLD DIRECT MTG PIPE TO FLANGE 1/2-14 NPT (FEM) INLETS | INCH                                                                  | METRIC                           | ANGULAR                      | UNLESS STATED           | STATED                                                                     |
| THIS DRAWING CONTAINS INFORMATION THAT IS CONFIDENTIAL AND PROPRIETRY TO PARKER HANNIEN RIC. THIS DRAWING IS FURNISHED ON THE UNDERSTANDING THAT THE RORAMING AND IT CONTAINS WILL NOT BE COPIED OR DISCLOSED TO OTHERS EXCEPT WITH THE WRITTEN CONSENT OF PARKER HANNIFIN. WILL NOT BE USED TO THE DETRIMENT OF PARKER HANNIFIN. AND WILL BE RETURNED UPON REQUEST BY PARKER HANNIFIN. |               |              |                    |                                                         |                                                                                   | (.00") ± .015"<br>(.000") ± .005"                                     | (.0)mm ± .3mm<br>(.00mm) ± 0.1mm | ±1/2<br>±30                  | 3rd ANGLE<br>PROJECTION | Instrumentation                                                            |
| ISSUE NO.                                                                                                                                                                                                                                                                                                                                                                               | 1             | DRAWN BY:    | NICK HOLTON        | CHECKED BY: Approvals using electronic                  | ECKED BY : 1/4-18 NPT (FEM) VENTS Approvals using electronic  BASE VENTED         |                                                                       |                                  | LA/ 1.6 mm RA<br>308 PART 3. | In R B                  | Parker Hannifin plc<br>Instrumentation Products Division<br>Riverside Road |
| E.C.N NUMBER                                                                                                                                                                                                                                                                                                                                                                            | CUST          | DATE DRAWN   | 22/05/2002         | 'PDM WORKFLOW' (QSP05/25)  APPROVED BY:                 | 6000 PSI RANGE                                                                    | ALL THREAD TOLERANCES ARE TO BE IN ACCORDANCE WITH PARKER IPD ESST01. |                                  |                              |                         | Barnstaple. Devon EX31 1NP                                                 |
| DATE                                                                                                                                                                                                                                                                                                                                                                                    | 22/05/2002    | SCALE        | PROPORTIONAL       | Approvals using electronic<br>'PDM WORKFLOW' (QSP05/25) | CUSTOMER ASSEMBLY DRAWING DRAWING LOCATED IN PDM SYSTEM                           | DO NOT SCA                                                            | ALE IF IN                        | DOUBT ASK                    | HD*5M                   |                                                                            |