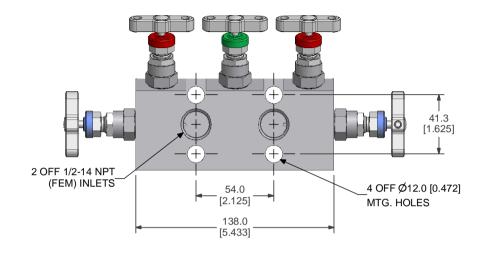

5 VALVE MANIFOLD DIRECT MTG INLETS: 1/2-14 NPT (FEM) VENTS: 1/4-18 NPT (FEM) MATERIAL OF CONSTRUCTION: SEE 'H-SERIES MATERIAL SPEC'.

| FOR MATERIAL                                                                                                                                                                                                                                                                                                                                                                            | L AND PROCESS | SPECIFICATIO | NS REFER TO GENRIC | PROCESS CONTROL SHEET ESSF N/A                          | ALL DIMENSIONS IN MM [INCHES] UNLESS OTHERWISE STATED                             | REMOVE ALL SHARP EDGES AND BURRS                                      |                                  |                              |                         |                                                                            |
|-----------------------------------------------------------------------------------------------------------------------------------------------------------------------------------------------------------------------------------------------------------------------------------------------------------------------------------------------------------------------------------------|---------------|--------------|--------------------|---------------------------------------------------------|-----------------------------------------------------------------------------------|-----------------------------------------------------------------------|----------------------------------|------------------------------|-------------------------|----------------------------------------------------------------------------|
| FOR PART MARKING DETAILS REFER TO PART MARKING SPECIFICATION ESSF N/A                                                                                                                                                                                                                                                                                                                   |               |              |                    |                                                         | DRAWING TITLE: 5 VALVE MANIFOLD DIRECT MTG PIPE TO FLANGE 1/2-14 NPT (FEM) INLETS | INCH                                                                  | METRIC                           | ANGULAR                      | UNLESS STATED           | STATED                                                                     |
| THIS DRAWING CONTAINS INFORMATION THAT IS CONFIDENTIAL AND PROPRIETRY TO PARKER HANNIEN RIC. THIS DRAWING IS FURNISHED ON THE UNDERSTANDING THAT THE RORAMING AND IT CONTAINS WILL NOT BE COPIED OR DISCLOSED TO OTHERS EXCEPT WITH THE WRITTEN CONSENT OF PARKER HANNIFIN. WILL NOT BE USED TO THE DETRIMENT OF PARKER HANNIFIN. AND WILL BE RETURNED UPON REQUEST BY PARKER HANNIFIN. |               |              |                    |                                                         |                                                                                   | (.00") ± .015"<br>(.000") ± .005"                                     | (.0)mm ± .3mm<br>(.00mm) ± 0.1mm | ±1/2<br>±30                  | 3rd ANGLE<br>PROJECTION | Instrumentation                                                            |
| ISSUE NO.                                                                                                                                                                                                                                                                                                                                                                               | 1             | DRAWN BY:    | NICK HOLTON        | CHECKED BY: Approvals using electronic                  | ECKED BY : 1/4-18 NPT (FEM) VENTS Approvals using electronic  BASE VENTED         |                                                                       |                                  | LA/ 1.6 mm RA<br>308 PART 3. | In R B                  | Parker Hannifin plc<br>Instrumentation Products Division<br>Riverside Road |
| E.C.N NUMBER                                                                                                                                                                                                                                                                                                                                                                            | CUST          | DATE DRAWN   | 22/05/2002         | 'PDM WORKFLOW' (QSP05/25)  APPROVED BY:                 | 6000 PSI RANGE                                                                    | ALL THREAD TOLERANCES ARE TO BE IN ACCORDANCE WITH PARKER IPD ESST01. |                                  |                              |                         | Barnstaple. Devon EX31 1NP                                                 |
| DATE                                                                                                                                                                                                                                                                                                                                                                                    | 22/05/2002    | SCALE        | PROPORTIONAL       | Approvals using electronic<br>'PDM WORKFLOW' (QSP05/25) | CUSTOMER ASSEMBLY DRAWING DRAWING LOCATED IN PDM SYSTEM                           | DO NOT SCA                                                            | ALE IF IN                        | DOUBT ASK                    | HD*5M                   |                                                                            |