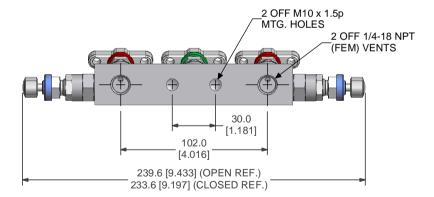

5 VALVE MANIFOLD DIRECT MTG INLETS: 1/2-14 NPT (FEM) VENTS: 1/4-18 NPT (FEM) MATERIAL OF CONSTRUCTION: SEE 'H-SERIES MATERIAL SPEC'.

| FOR MATERIAL                                                                                                                                                                                                                                                                                                                                                                            | L AND PROCESS | SPECIFICATIO | NS REFER TO GENRIC | PROCESS CONTROL SHEET ESSF N/A                          | ALL DIMENSIONS IN MM [INCHES] UNLESS OTHERWISE STATED                             | REMOVE ALL SHARP EDGES AND BURRS                                      |                                  |                              |                         |                                                                            |
|-----------------------------------------------------------------------------------------------------------------------------------------------------------------------------------------------------------------------------------------------------------------------------------------------------------------------------------------------------------------------------------------|---------------|--------------|--------------------|---------------------------------------------------------|-----------------------------------------------------------------------------------|-----------------------------------------------------------------------|----------------------------------|------------------------------|-------------------------|----------------------------------------------------------------------------|
| FOR PART MARKING DETAILS REFER TO PART MARKING SPECIFICATION ESSF N/A                                                                                                                                                                                                                                                                                                                   |               |              |                    |                                                         | DRAWING TITLE: 5 VALVE MANIFOLD DIRECT MTG PIPE TO FLANGE 1/2-14 NPT (FEM) INLETS | INCH                                                                  | METRIC                           | ANGULAR                      | UNLESS STATED           | STATED                                                                     |
| THIS DRAWING CONTAINS INFORMATION THAT IS CONFIDENTIAL AND PROPRIETRY TO PARKER HANNIEN RIC. THIS DRAWING IS FURNISHED ON THE UNDERSTANDING THAT THE RORAMING AND IT CONTAINS WILL NOT BE COPIED OR DISCLOSED TO OTHERS EXCEPT WITH THE WRITTEN CONSENT OF PARKER HANNIFIN. WILL NOT BE USED TO THE DETRIMENT OF PARKER HANNIFIN. AND WILL BE RETURNED UPON REQUEST BY PARKER HANNIFIN. |               |              |                    |                                                         |                                                                                   | (.00") ± .015"<br>(.000") ± .005"                                     | (.0)mm ± .3mm<br>(.00mm) ± 0.1mm | ±1/2<br>±30                  | 3rd ANGLE<br>PROJECTION | Instrumentation                                                            |
| ISSUE NO.                                                                                                                                                                                                                                                                                                                                                                               | 1             | DRAWN BY:    | NICK HOLTON        | CHECKED BY: Approvals using electronic                  | ECKED BY : 1/4-18 NPT (FEM) VENTS Approvals using electronic  BASE VENTED         |                                                                       |                                  | LA/ 1.6 mm RA<br>308 PART 3. | In R B                  | Parker Hannifin plc<br>Instrumentation Products Division<br>Riverside Road |
| E.C.N NUMBER                                                                                                                                                                                                                                                                                                                                                                            | CUST          | DATE DRAWN   | 22/05/2002         | 'PDM WORKFLOW' (QSP05/25)  APPROVED BY:                 | 6000 PSI RANGE                                                                    | ALL THREAD TOLERANCES ARE TO BE IN ACCORDANCE WITH PARKER IPD ESST01. |                                  |                              |                         | Barnstaple. Devon EX31 1NP                                                 |
| DATE                                                                                                                                                                                                                                                                                                                                                                                    | 22/05/2002    | SCALE        | PROPORTIONAL       | Approvals using electronic<br>'PDM WORKFLOW' (QSP05/25) | CUSTOMER ASSEMBLY DRAWING DRAWING LOCATED IN PDM SYSTEM                           | DO NOT SCA                                                            | ALE IF IN                        | DOUBT ASK                    | HD*5M                   |                                                                            |