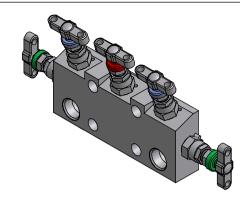

5 VALVE MANIFOLD DIRECT MTG INLETS: 1/2-14 NPT (FEM) VENT: 1/4-18 NPT (FEM) MATERIAL OF CONSTRUCTION: SEE 'H-SERIES MATERIAL SPEC'.

| FOR MATERIA                                                                                                                                                                                                                                                                                                                                                                                            | L AND PROCESS | SPECIFICATIO | NS REFER TO GENRIC  | PROCESS CONTROL SHEET ESSF N/A                       | ALL DIMENSIONS IN MM [INCHES] UNLESS OTHERWISE STATED                                                                       | REMOVE ALL SHARP EDGES AND BURRS                                                                                                                         |                                  |             |               |                                                                            |
|--------------------------------------------------------------------------------------------------------------------------------------------------------------------------------------------------------------------------------------------------------------------------------------------------------------------------------------------------------------------------------------------------------|---------------|--------------|---------------------|------------------------------------------------------|-----------------------------------------------------------------------------------------------------------------------------|----------------------------------------------------------------------------------------------------------------------------------------------------------|----------------------------------|-------------|---------------|----------------------------------------------------------------------------|
| FOR PART MAI                                                                                                                                                                                                                                                                                                                                                                                           | RKING DETAILS | REFER TO PAR | T MARKING SPECIFICA | TION ESSF N/A                                        | DRAWING TITLE: 5 VALVE MANIFOLD DIRECT MTG                                                                                  | INCH                                                                                                                                                     | METRIC                           | ANGULAR     | UNLESS STATED |                                                                            |
| THIS DRAWING CONTAINS INFORMATION THAT IS CONFIDENTIAL AND PROPRIETRY TO PARKER HANNIFIN PLC. THIS DRAWING IS FURNISHED ON THE UNDERSTANDING THAT THE DRAWING AND THE INFORMATION IT CONTAINS WILL NOT BE COPIED OR DISCLOSED TO OTHERS EXCEPT WITH THE WRITTEN CONSENT OF PARKER HANNIFIN WILL NOT BE USED TO THE DETRIMENT OF PARKER HANNIFIN, AND WILL BE RETURNED UPON REQUEST BY PARKER HANNIFIN. |               |              |                     |                                                      | PIPE TO FLANGE  1/2-14 NPT (FEM) INLETS                                                                                     | (.00") ± .015"<br>(.000") ± .005"                                                                                                                        | (.0)mm ± .3mm<br>(.00mm) ± 0.1mm | ±1/2<br>±30 |               | Instrumentation                                                            |
| ISSUE NO.                                                                                                                                                                                                                                                                                                                                                                                              | 2             | DRAWN BY:    | NICK HOLTON         | CHECKED BY : Approvals using electronic              | 1/2-14 NFT (FEM) INLETS 1/4-18 NPT (FEM) VENT CUSTODY TRANSFER (FISCAL) STYLE FLOW 6000 PSI RANGE CUSTOMER ASSEMBLY DRAWING | GENERAL M/C FINISH 63min CLA/1.6mm RA<br>GEOMETRICAL TOL'S TO BS.308 PART 3.<br>ALL THREAD TOLERANCES ARE TO BE IN<br>ACCORDANCE WITH PARKER IPD ESST01. |                                  |             |               | Parker Hannifin plc<br>Instrumentation Products Division<br>Riverside Road |
| E.C.N NUMBER                                                                                                                                                                                                                                                                                                                                                                                           | CUST          | DATE DRAWN   | 06/10/2005          | 'PDM WORKFLOW' (QSP05/25) APPROVED BY:               |                                                                                                                             |                                                                                                                                                          |                                  |             |               | Barnstaple.<br>Devon EX31 1NP                                              |
| DATE                                                                                                                                                                                                                                                                                                                                                                                                   | 06/10/2005    | SCALE        | PROPORTIONAL        | Approvals using electronic 'PDM WORKELOW' (OSP05/25) | DRAWING LOCATED IN PDM SYSTEM                                                                                               | DO NOT SCA                                                                                                                                               | ALE IFIN                         | DOUBT ASK   | HD*5CT        |                                                                            |