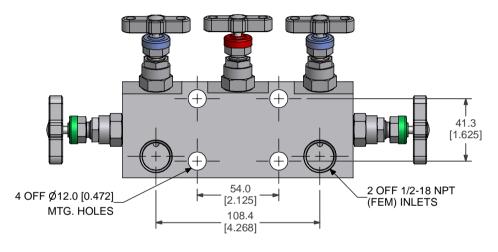

5 VALVE MANIFOLD DIRECT MTG INLETS: 1/2-14 NPT (FEM) VENT: 1/4-18 NPT (FEM) MATERIAL OF CONSTRUCTION: SEE 'H-SERIES MATERIAL SPEC'.

| FOR MATERIA                                                                                                                                                                                                                                                                                                                                                                                            | L AND PROCESS | SPECIFICATIO | NS REFER TO GENRIC  | PROCESS CONTROL SHEET ESSF N/A                       | ALL DIMENSIONS IN MM [INCHES] UNLESS OTHERWISE STATED                                                                       | REMOVE ALL SHARP EDGES AND BURRS                                                                                                                         |                                  |             |               |                                                                            |
|--------------------------------------------------------------------------------------------------------------------------------------------------------------------------------------------------------------------------------------------------------------------------------------------------------------------------------------------------------------------------------------------------------|---------------|--------------|---------------------|------------------------------------------------------|-----------------------------------------------------------------------------------------------------------------------------|----------------------------------------------------------------------------------------------------------------------------------------------------------|----------------------------------|-------------|---------------|----------------------------------------------------------------------------|
| FOR PART MAI                                                                                                                                                                                                                                                                                                                                                                                           | RKING DETAILS | REFER TO PAR | T MARKING SPECIFICA | TION ESSF N/A                                        | DRAWING TITLE: 5 VALVE MANIFOLD DIRECT MTG                                                                                  | INCH                                                                                                                                                     | METRIC                           | ANGULAR     | UNLESS STATED |                                                                            |
| THIS DRAWING CONTAINS INFORMATION THAT IS CONFIDENTIAL AND PROPRIETRY TO PARKER HANNIFIN PLC. THIS DRAWING IS FURNISHED ON THE UNDERSTANDING THAT THE DRAWING AND THE INFORMATION IT CONTAINS WILL NOT BE COPIED OR DISCLOSED TO OTHERS EXCEPT WITH THE WRITTEN CONSENT OF PARKER HANNIFIN WILL NOT BE USED TO THE DETRIMENT OF PARKER HANNIFIN, AND WILL BE RETURNED UPON REQUEST BY PARKER HANNIFIN. |               |              |                     |                                                      | PIPE TO FLANGE  1/2-14 NPT (FEM) INLETS                                                                                     | (.00") ± .015"<br>(.000") ± .005"                                                                                                                        | (.0)mm ± .3mm<br>(.00mm) ± 0.1mm | ±1/2<br>±30 |               | Instrumentation                                                            |
| ISSUE NO.                                                                                                                                                                                                                                                                                                                                                                                              | 2             | DRAWN BY:    | NICK HOLTON         | CHECKED BY : Approvals using electronic              | 1/2-14 NFT (FEM) INLETS 1/4-18 NPT (FEM) VENT CUSTODY TRANSFER (FISCAL) STYLE FLOW 6000 PSI RANGE CUSTOMER ASSEMBLY DRAWING | GENERAL M/C FINISH 63min CLA/1.6mm RA<br>GEOMETRICAL TOL'S TO BS.308 PART 3.<br>ALL THREAD TOLERANCES ARE TO BE IN<br>ACCORDANCE WITH PARKER IPD ESST01. |                                  |             |               | Parker Hannifin plc<br>Instrumentation Products Division<br>Riverside Road |
| E.C.N NUMBER                                                                                                                                                                                                                                                                                                                                                                                           | CUST          | DATE DRAWN   | 06/10/2005          | 'PDM WORKFLOW' (QSP05/25) APPROVED BY:               |                                                                                                                             |                                                                                                                                                          |                                  |             |               | Barnstaple.<br>Devon EX31 1NP                                              |
| DATE                                                                                                                                                                                                                                                                                                                                                                                                   | 06/10/2005    | SCALE        | PROPORTIONAL        | Approvals using electronic 'PDM WORKELOW' (OSP05/25) | DRAWING LOCATED IN PDM SYSTEM                                                                                               | DO NOT SCA                                                                                                                                               | ALE IFIN                         | DOUBT ASK   | HD*5CT        |                                                                            |