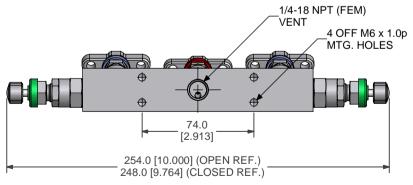

5 VALVE MANIFOLD DIRECT MTG INLETS: 1/2-14 NPT (FEM) VENT: 1/4-18 NPT (FEM) MATERIAL OF CONSTRUCTION: SEE 'H-SERIES MATERIAL SPEC'.

| FOR MATERIA                                                                                                                                                                                                                                                                                                                                                                                            | L AND PROCESS | SPECIFICATIO | NS REFER TO GENRIC  | PROCESS CONTROL SHEET ESSF N/A                       | ALL DIMENSIONS IN MM [INCHES] UNLESS OTHERWISE STATED                                                                       | REMOVE ALL SHARP EDGES AND BURRS                                                                                                                         |                                  |             |               |                                                                            |
|--------------------------------------------------------------------------------------------------------------------------------------------------------------------------------------------------------------------------------------------------------------------------------------------------------------------------------------------------------------------------------------------------------|---------------|--------------|---------------------|------------------------------------------------------|-----------------------------------------------------------------------------------------------------------------------------|----------------------------------------------------------------------------------------------------------------------------------------------------------|----------------------------------|-------------|---------------|----------------------------------------------------------------------------|
| FOR PART MAI                                                                                                                                                                                                                                                                                                                                                                                           | RKING DETAILS | REFER TO PAR | T MARKING SPECIFICA | TION ESSF N/A                                        | DRAWING TITLE: 5 VALVE MANIFOLD DIRECT MTG                                                                                  | INCH                                                                                                                                                     | METRIC                           | ANGULAR     | UNLESS STATED |                                                                            |
| THIS DRAWING CONTAINS INFORMATION THAT IS CONFIDENTIAL AND PROPRIETRY TO PARKER HANNIFIN PLC. THIS DRAWING IS FURNISHED ON THE UNDERSTANDING THAT THE DRAWING AND THE INFORMATION IT CONTAINS WILL NOT BE COPIED OR DISCLOSED TO OTHERS EXCEPT WITH THE WRITTEN CONSENT OF PARKER HANNIFIN WILL NOT BE USED TO THE DETRIMENT OF PARKER HANNIFIN, AND WILL BE RETURNED UPON REQUEST BY PARKER HANNIFIN. |               |              |                     |                                                      | PIPE TO FLANGE  1/2-14 NPT (FEM) INLETS                                                                                     | (.00") ± .015"<br>(.000") ± .005"                                                                                                                        | (.0)mm ± .3mm<br>(.00mm) ± 0.1mm | ±1/2<br>±30 |               | Instrumentation                                                            |
| ISSUE NO.                                                                                                                                                                                                                                                                                                                                                                                              | 2             | DRAWN BY:    | NICK HOLTON         | CHECKED BY : Approvals using electronic              | 1/2-14 NFT (FEM) INLETS 1/4-18 NPT (FEM) VENT CUSTODY TRANSFER (FISCAL) STYLE FLOW 6000 PSI RANGE CUSTOMER ASSEMBLY DRAWING | GENERAL M/C FINISH 63min CLA/1.6mm RA<br>GEOMETRICAL TOL'S TO BS.308 PART 3.<br>ALL THREAD TOLERANCES ARE TO BE IN<br>ACCORDANCE WITH PARKER IPD ESST01. |                                  |             |               | Parker Hannifin plc<br>Instrumentation Products Division<br>Riverside Road |
| E.C.N NUMBER                                                                                                                                                                                                                                                                                                                                                                                           | CUST          | DATE DRAWN   | 06/10/2005          | 'PDM WORKFLOW' (QSP05/25) APPROVED BY:               |                                                                                                                             |                                                                                                                                                          |                                  |             |               | Barnstaple.<br>Devon EX31 1NP                                              |
| DATE                                                                                                                                                                                                                                                                                                                                                                                                   | 06/10/2005    | SCALE        | PROPORTIONAL        | Approvals using electronic 'PDM WORKELOW' (OSP05/25) | DRAWING LOCATED IN PDM SYSTEM                                                                                               | DO NOT SCA                                                                                                                                               | ALE IFIN                         | DOUBT ASK   | HD*5CT        |                                                                            |