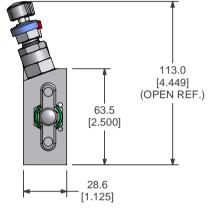

5 VALVE MANIFOLD DIRECT MTG INLETS: 1/2-14 NPT (FEM) VENT: 1/4-18 NPT (FEM) MATERIAL OF CONSTRUCTION: SEE 'H-SERIES MATERIAL SPEC'.

| FOR MATERIA                                                                                                                                                                                                                                                                                                                                                                                            | L AND PROCESS | SPECIFICATIO | NS REFER TO GENRIC  | PROCESS CONTROL SHEET ESSF N/A                       | ALL DIMENSIONS IN MM [INCHES] UNLESS OTHERWISE STATED                                                                       | REMOVE ALL SHARP EDGES AND BURRS                                                                                                                         |                                  |             |               |                                                                            |
|--------------------------------------------------------------------------------------------------------------------------------------------------------------------------------------------------------------------------------------------------------------------------------------------------------------------------------------------------------------------------------------------------------|---------------|--------------|---------------------|------------------------------------------------------|-----------------------------------------------------------------------------------------------------------------------------|----------------------------------------------------------------------------------------------------------------------------------------------------------|----------------------------------|-------------|---------------|----------------------------------------------------------------------------|
| FOR PART MAI                                                                                                                                                                                                                                                                                                                                                                                           | RKING DETAILS | REFER TO PAR | T MARKING SPECIFICA | TION ESSF N/A                                        | DRAWING TITLE: 5 VALVE MANIFOLD DIRECT MTG                                                                                  | INCH                                                                                                                                                     | METRIC                           | ANGULAR     | UNLESS STATED |                                                                            |
| THIS DRAWING CONTAINS INFORMATION THAT IS CONFIDENTIAL AND PROPRIETRY TO PARKER HANNIFIN PLC. THIS DRAWING IS FURNISHED ON THE UNDERSTANDING THAT THE DRAWING AND THE INFORMATION IT CONTAINS WILL NOT BE COPIED OR DISCLOSED TO OTHERS EXCEPT WITH THE WRITTEN CONSENT OF PARKER HANNIFIN WILL NOT BE USED TO THE DETRIMENT OF PARKER HANNIFIN, AND WILL BE RETURNED UPON REQUEST BY PARKER HANNIFIN. |               |              |                     |                                                      | PIPE TO FLANGE  1/2-14 NPT (FEM) INLETS                                                                                     | (.00") ± .015"<br>(.000") ± .005"                                                                                                                        | (.0)mm ± .3mm<br>(.00mm) ± 0.1mm | ±1/2<br>±30 |               | Instrumentation                                                            |
| ISSUE NO.                                                                                                                                                                                                                                                                                                                                                                                              | 2             | DRAWN BY:    | NICK HOLTON         | CHECKED BY : Approvals using electronic              | 1/2-14 NFT (FEM) INLETS 1/4-18 NPT (FEM) VENT CUSTODY TRANSFER (FISCAL) STYLE FLOW 6000 PSI RANGE CUSTOMER ASSEMBLY DRAWING | GENERAL M/C FINISH 63min CLA/1.6mm RA<br>GEOMETRICAL TOL'S TO BS.308 PART 3.<br>ALL THREAD TOLERANCES ARE TO BE IN<br>ACCORDANCE WITH PARKER IPD ESST01. |                                  |             |               | Parker Hannifin plc<br>Instrumentation Products Division<br>Riverside Road |
| E.C.N NUMBER                                                                                                                                                                                                                                                                                                                                                                                           | CUST          | DATE DRAWN   | 06/10/2005          | 'PDM WORKFLOW' (QSP05/25) APPROVED BY:               |                                                                                                                             |                                                                                                                                                          |                                  |             |               | Barnstaple.<br>Devon EX31 1NP                                              |
| DATE                                                                                                                                                                                                                                                                                                                                                                                                   | 06/10/2005    | SCALE        | PROPORTIONAL        | Approvals using electronic 'PDM WORKELOW' (OSP05/25) | DRAWING LOCATED IN PDM SYSTEM                                                                                               | DO NOT SCA                                                                                                                                               | ALE IFIN                         | DOUBT ASK   | HD*5CT        |                                                                            |