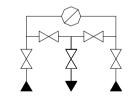

5 VALVE MANIFOLD DIRECT MTG INLETS: 1/2-14 NPT (FEM) VENT: 1/4-18 NPT (FEM) MATERIAL OF CONSTRUCTION: SEE 'H-SERIES MATERIAL SPEC'.

| FOR MATERIA                                                                                                                                                                                                                                                                                                                                                                                            | L AND PROCESS | SPECIFICATIO | NS REFER TO GENRIC  | PROCESS CONTROL SHEET ESSF N/A                       | ALL DIMENSIONS IN MM [INCHES] UNLESS OTHERWISE STATED                                                                       | REMOVE ALL SHARP EDGES AND BURRS                                                                                                                         |                                  |             |               |                                                                            |
|--------------------------------------------------------------------------------------------------------------------------------------------------------------------------------------------------------------------------------------------------------------------------------------------------------------------------------------------------------------------------------------------------------|---------------|--------------|---------------------|------------------------------------------------------|-----------------------------------------------------------------------------------------------------------------------------|----------------------------------------------------------------------------------------------------------------------------------------------------------|----------------------------------|-------------|---------------|----------------------------------------------------------------------------|
| FOR PART MAI                                                                                                                                                                                                                                                                                                                                                                                           | RKING DETAILS | REFER TO PAR | T MARKING SPECIFICA | TION ESSF N/A                                        | DRAWING TITLE: 5 VALVE MANIFOLD DIRECT MTG                                                                                  | INCH                                                                                                                                                     | METRIC                           | ANGULAR     | UNLESS STATED |                                                                            |
| THIS DRAWING CONTAINS INFORMATION THAT IS CONFIDENTIAL AND PROPRIETRY TO PARKER HANNIFIN PLC. THIS DRAWING IS FURNISHED ON THE UNDERSTANDING THAT THE DRAWING AND THE INFORMATION IT CONTAINS WILL NOT BE COPIED OR DISCLOSED TO OTHERS EXCEPT WITH THE WRITTEN CONSENT OF PARKER HANNIFIN WILL NOT BE USED TO THE DETRIMENT OF PARKER HANNIFIN, AND WILL BE RETURNED UPON REQUEST BY PARKER HANNIFIN. |               |              |                     |                                                      | PIPE TO FLANGE  1/2-14 NPT (FEM) INLETS                                                                                     | (.00") ± .015"<br>(.000") ± .005"                                                                                                                        | (.0)mm ± .3mm<br>(.00mm) ± 0.1mm | ±1/2<br>±30 |               | Instrumentation                                                            |
| ISSUE NO.                                                                                                                                                                                                                                                                                                                                                                                              | 2             | DRAWN BY:    | NICK HOLTON         | CHECKED BY : Approvals using electronic              | 1/2-14 NFT (FEM) INLETS 1/4-18 NPT (FEM) VENT CUSTODY TRANSFER (FISCAL) STYLE FLOW 6000 PSI RANGE CUSTOMER ASSEMBLY DRAWING | GENERAL M/C FINISH 63min CLA/1.6mm RA<br>GEOMETRICAL TOL'S TO BS.308 PART 3.<br>ALL THREAD TOLERANCES ARE TO BE IN<br>ACCORDANCE WITH PARKER IPD ESST01. |                                  |             |               | Parker Hannifin plc<br>Instrumentation Products Division<br>Riverside Road |
| E.C.N NUMBER                                                                                                                                                                                                                                                                                                                                                                                           | CUST          | DATE DRAWN   | 06/10/2005          | 'PDM WORKFLOW' (QSP05/25) APPROVED BY:               |                                                                                                                             |                                                                                                                                                          |                                  |             |               | Barnstaple.<br>Devon EX31 1NP                                              |
| DATE                                                                                                                                                                                                                                                                                                                                                                                                   | 06/10/2005    | SCALE        | PROPORTIONAL        | Approvals using electronic 'PDM WORKELOW' (OSP05/25) | DRAWING LOCATED IN PDM SYSTEM                                                                                               | DO NOT SCA                                                                                                                                               | ALE IFIN                         | DOUBT ASK   | HD*5CT        |                                                                            |