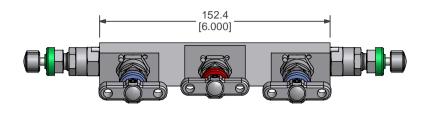

5 VALVE MANIFOLD DIRECT MTG INLETS: 1/2-14 NPT (FEM) VENT: 1/4-18 NPT (FEM) MATERIAL OF CONSTRUCTION: SEE 'H-SERIES MATERIAL SPEC'.

| FOR MATERIA                                                                                                                                                                                                                                                                                                                                                                                            | L AND PROCESS | SPECIFICATIO | NS REFER TO GENRIC  | PROCESS CONTROL SHEET ESSF N/A                       | ALL DIMENSIONS IN MM [INCHES] UNLESS OTHERWISE STATED                                                                       | REMOVE ALL SHARP EDGES AND BURRS                                                                                                                         |                                  |             |               |                                                                            |
|--------------------------------------------------------------------------------------------------------------------------------------------------------------------------------------------------------------------------------------------------------------------------------------------------------------------------------------------------------------------------------------------------------|---------------|--------------|---------------------|------------------------------------------------------|-----------------------------------------------------------------------------------------------------------------------------|----------------------------------------------------------------------------------------------------------------------------------------------------------|----------------------------------|-------------|---------------|----------------------------------------------------------------------------|
| FOR PART MAI                                                                                                                                                                                                                                                                                                                                                                                           | RKING DETAILS | REFER TO PAR | T MARKING SPECIFICA | TION ESSF N/A                                        | DRAWING TITLE: 5 VALVE MANIFOLD DIRECT MTG                                                                                  | INCH                                                                                                                                                     | METRIC                           | ANGULAR     | UNLESS STATED |                                                                            |
| THIS DRAWING CONTAINS INFORMATION THAT IS CONFIDENTIAL AND PROPRIETRY TO PARKER HANNIFIN PLC. THIS DRAWING IS FURNISHED ON THE UNDERSTANDING THAT THE DRAWING AND THE INFORMATION IT CONTAINS WILL NOT BE COPIED OR DISCLOSED TO OTHERS EXCEPT WITH THE WRITTEN CONSENT OF PARKER HANNIFIN WILL NOT BE USED TO THE DETRIMENT OF PARKER HANNIFIN, AND WILL BE RETURNED UPON REQUEST BY PARKER HANNIFIN. |               |              |                     |                                                      | PIPE TO FLANGE  1/2-14 NPT (FEM) INLETS                                                                                     | (.00") ± .015"<br>(.000") ± .005"                                                                                                                        | (.0)mm ± .3mm<br>(.00mm) ± 0.1mm | ±1/2<br>±30 |               | Instrumentation                                                            |
| ISSUE NO.                                                                                                                                                                                                                                                                                                                                                                                              | 2             | DRAWN BY:    | NICK HOLTON         | CHECKED BY : Approvals using electronic              | 1/2-14 NFT (FEM) INLETS 1/4-18 NPT (FEM) VENT CUSTODY TRANSFER (FISCAL) STYLE FLOW 6000 PSI RANGE CUSTOMER ASSEMBLY DRAWING | GENERAL M/C FINISH 63min CLA/1.6mm RA<br>GEOMETRICAL TOL'S TO BS.308 PART 3.<br>ALL THREAD TOLERANCES ARE TO BE IN<br>ACCORDANCE WITH PARKER IPD ESST01. |                                  |             |               | Parker Hannifin plc<br>Instrumentation Products Division<br>Riverside Road |
| E.C.N NUMBER                                                                                                                                                                                                                                                                                                                                                                                           | CUST          | DATE DRAWN   | 06/10/2005          | 'PDM WORKFLOW' (QSP05/25) APPROVED BY:               |                                                                                                                             |                                                                                                                                                          |                                  |             |               | Barnstaple.<br>Devon EX31 1NP                                              |
| DATE                                                                                                                                                                                                                                                                                                                                                                                                   | 06/10/2005    | SCALE        | PROPORTIONAL        | Approvals using electronic 'PDM WORKELOW' (OSP05/25) | DRAWING LOCATED IN PDM SYSTEM                                                                                               | DO NOT SCA                                                                                                                                               | ALE IFIN                         | DOUBT ASK   | HD*5CT        |                                                                            |